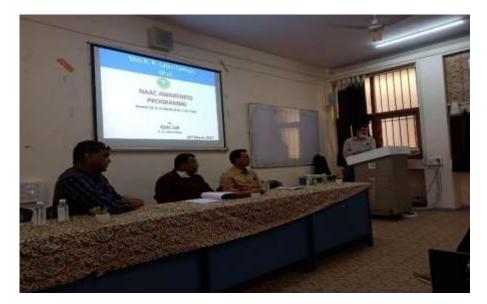

## NAAC training and awareness programme

Date: 3-3-2022

Time: 1 to 4 pm

Venue: SPIPA ROOM

Looking to the ongoing NAAC process and preparation, One day NAAC Awareness and Training Programme was organized by IQAC committee of the college. The programme was scheduled on 3<sup>rd</sup> March 2022 at SPIPA room of the college. The main objective of the programme was to sensitize the faculty members with different criteria of NAAC as well as orient and guide them in effective documentation and programme delivery. Dr. R. H. Modh, Principal of M. N. College, Visnagar served as a resource person who effectively delivered the content and suggested actions based on his recent NAAC Peer Team visit experience. The programme was inaugurated by welcome speech from Principal Dr. C. Z Jhala and brief overview of the college was given by NAAC coordinator Dr. P. J. Pandya. Nearly 40 faculty members participated in the above programme and the content was well received by the staff members.