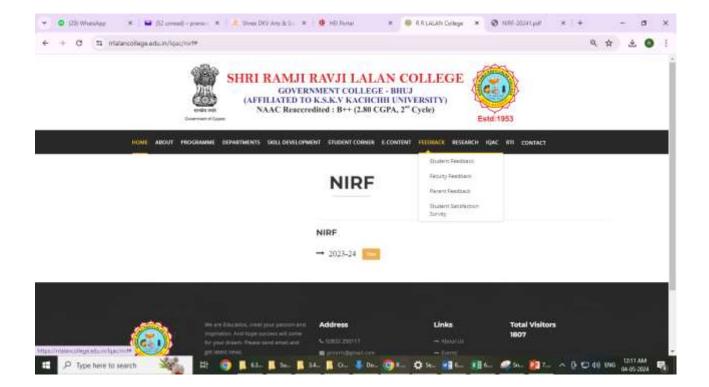

## **IQAC** Meetings

College has strengthened IQAC committee with variety of members as experts and Stake holders. Members from Industries, Academia and Society are members of IQAC.

Meetings of the minutes of IQAC are available on the college website;

https://rrlalancollege.edu.in/Iqac/iqac