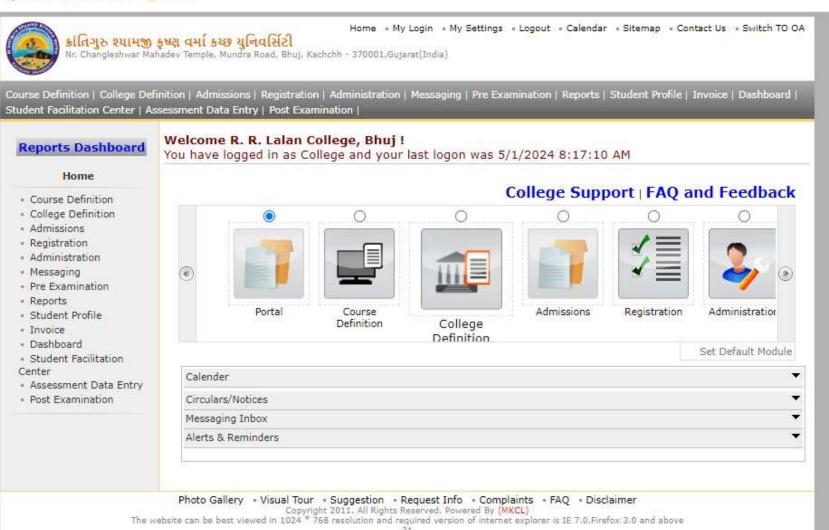

### Affiliated KSKV Kachchh University Portal

/Home.aspx

🥸 G3Q 🕓 Whatsapp 🛞 PFMS