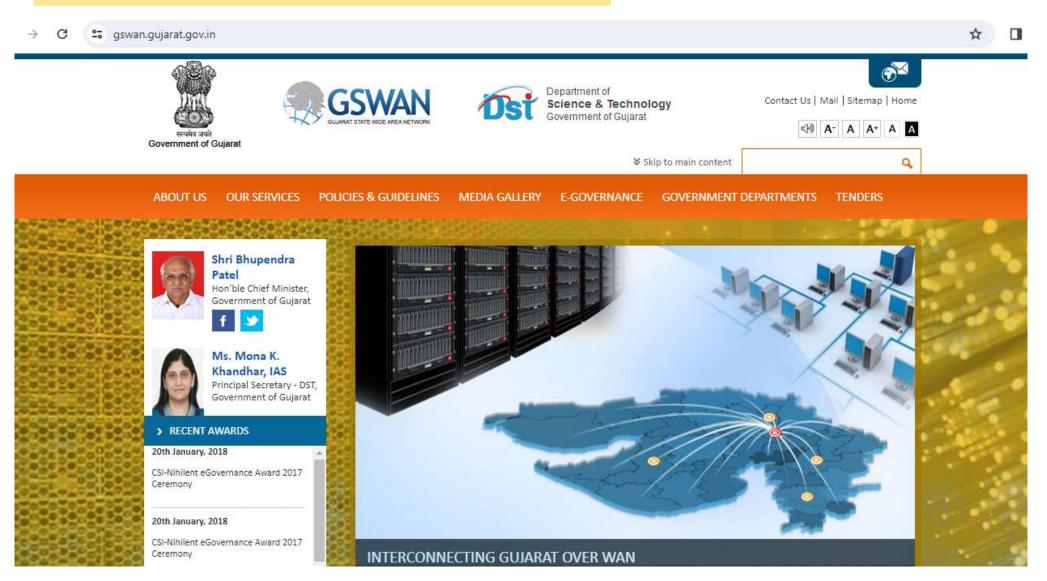

### GSWAN: Gujarat State Wide Area Network

### For connection of various Govt. offices & administration