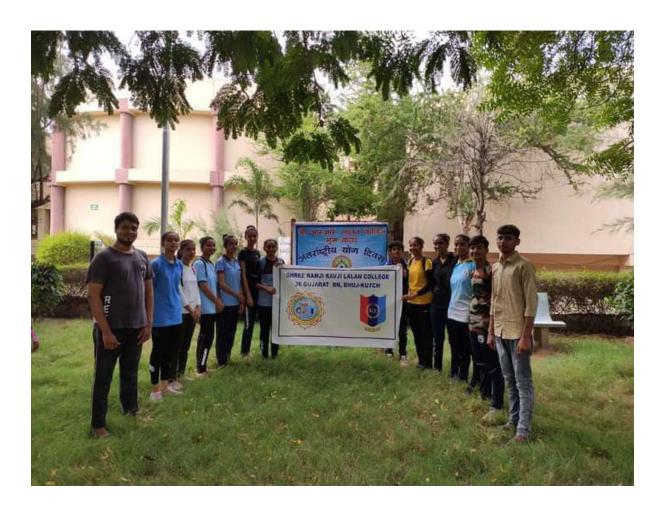

#### રમત ગમત વિભાગ

#### આંતરરાષ્ટ્રીય યોગદિન ઉજવણી તા. 21/06/2021

તા. 21/06/2022 નાં રોજ શ્રી આર.આર. લાલન કૉલેજ ખાતે આંતરરાષ્ટ્રીય યોગદિનની ઉજવણી કરવામાં આવી હતી. જેમાં કૉલેજના તમામ શૈક્ષણિક અને બિનશૈક્ષણિક અધિકારીઓ અને કર્મચારીઓ તથા વિદ્યાર્થીઓ સામેલ થયા હતા. જે અંતર્ગત જુદા જુદા યોગાસનોનું નિદર્શન તેમજ તેના ફાયદા તન અને મન પર થતી અસરો વિશે યર્યા કરવામાં આવી હતી.