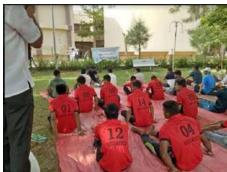

#### આંતર કૉલેજ ખો-ખો સ્પર્ધા તા. 14/10/2022

તા. 14/10/2022નાં રોજ કચ્છ યુનીવર્સીટી દ્વારા આંતર કૉલેજ ખો-ખો સ્પર્ધાનું આયોજન શ્રી કચ્છ મચ્છોયા આફીર કૉલેજ, આદિપુર ખાતે કરવામાં આવેલ હતું. જેમાં લાલન કૉલેજમાંથી 12 વિદ્યાર્થીઓ તથા 01 અધ્યાપક (ટીમ મેનેજર) ભાગ લેવા ગયેલ હતા.