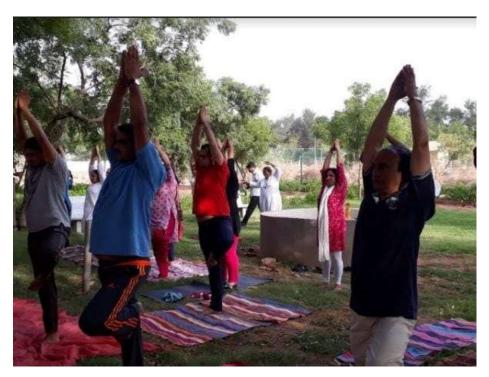

#### આંતરરાષ્ટ્રીય યોગદિન ઉજવણી તા. 21/06/2021

તા. 21/06/2022 નાં રોજ શ્રી આર.આર. લાલન કૉલેજ ખાતે આંતરરાષ્ટ્રીય યોગદિનની ઉજવણી કરવામાં આવી હતી. જેમાં કૉલેજના તમામ શૈક્ષણિક અને બિનશૈક્ષણિક અધિકારીઓ અને કર્મચારીઓ તથા વિદ્યાર્થીઓ સામેલ થયા હતા. જે અંતર્ગત જુદા જુદા યોગાસનોનું નિદર્શન તેમજ તેના ફાયદા તન અને મન પર થતી અસરો વિશે યર્યા કરવામાં આવી હતી.