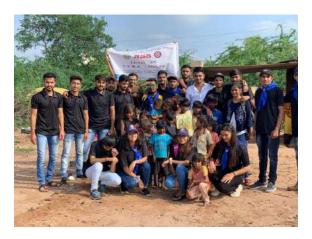

#### રમત ગમત વિભાગ

#### આંતરરાષ્ટ્રીય યોગદિન ઉજવણી તા. 21/06/2021

તા. 21/06/2022 નાં રોજ શ્રી આર.આર. લાલન કૉલેજ ખાતે આંતરરાષ્ટ્રીય યોગદિનની ઉજવણી કરવામાં આવી હતી. જેમાં કૉલેજના તમામ શૈક્ષણિક અને બિનશૈક્ષણિક અધિકારીઓ અને કર્મચારીઓ તથા વિદ્યાર્થીઓ સામેલ થયા હતા. જે અંતર્ગત જુદા જુદા યોગાસનોનું નિદર્શન તેમજ તેના ફાયદા તન અને મન પર થતી અસરો વિશે યર્યા કરવામાં આવી હતી.