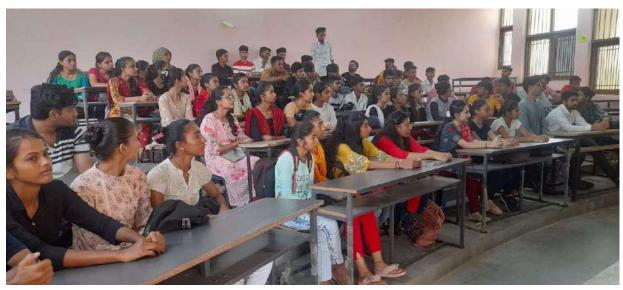

and objectives at the beginning. She portrayed the image of Umashankar Joshi as a teacher and poet and spoke to the students about the purpose behind celebrating the poet's birth anniversary. She then recited a poem written by Panna Nayak in memory of Umashankar Joshi. Dr. Mahendrasinh Parmar recited Umashankar Joshi's poem Vansaliwala to the students. Prof. Neelu Gohel from the Gujarati department also recited Umashankar Joshi's Jatragani poem. Chaitanya Rabari talked about the life of Umashankar Joshi while Divya Kavi gave information about the Jnanpeeth Award received by the poet. Lakshmi Garva spoke about the literary creation of Umashankar Joshi. The students then recited their poetry and Himmatsinh Sodha sang a poem by Umashankar Joshi. Students joined the event in large numbers.







### **Inandhara** competitions

On the occasion of 75 years of independence being completed on the upcoming 15th August, a nationwide campaign called Har Ghar Tiranga is going on. An essay competition on the topic "The development-journey of the Tricolor"; and an elocution competition on the topic "Tricolor is the life of the nation" was organized for students of the R.R. college on Saturday, 13.08.2022. A total of 30 students participated in both events. In the essay competition, Vaghela Divya stood first, Bhoomi Valand stood second, and Soni Kashish stood third. In the elocution competition, the first was Hitesh Bhatt, the second was Bhoomi Valand, the third was Pratiksha Jadeja. As the judge of the essay competition, Dr. Bharat Bavlia and Pvt. Neelu Gohel officiated. In the oratoric