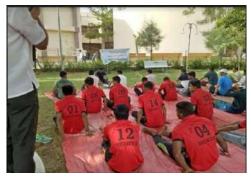

#### આંતર કૉલેજ ખો-ખો સ્પર્ધા તા. 14/10/2022

તા. 14/10/2022નાં રોજ કચ્છ યુનીવર્સીટી દ્વારા આંતર કૉલેજ ખો-ખો સ્પર્ધાનું આયોજન શ્રી કચ્છ મચ્છોયા આફીર કૉલેજ, આદિપુર ખાતે કરવામાં આવેલ હતું. જેમાં લાલન કૉલેજમાંથી 12 વિદ્યાર્થીઓ તથા 01 અધ્યાપક (ટીમ મેનેજર) ભાગ લેવા ગયેલ હતા.