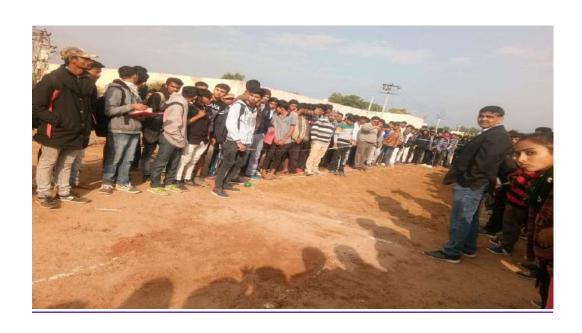

#### આંતર કૉલેજ ખો-ખો સ્પર્ધા તા. 14/10/2022

તા. 14/10/2022નાં રોજ કચ્છ યુનીવર્સીટી દ્વારા આંતર કૉલેજ ખો-ખો સ્પર્ધાનું આયોજન શ્રી કચ્છ મચ્છોયા આફીર કૉલેજ, આદિપુર ખાતે કરવામાં આવેલ હતું. જેમાં લાલન કૉલેજમાંથી 12 વિદ્યાર્થીઓ તથા 01 અધ્યાપક (ટીમ મેનેજર) ભાગ લેવા ગયેલ હતા.