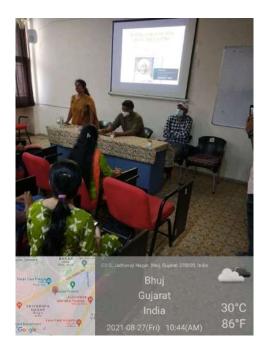

#### આંતરરાષ્ટ્રીય યોગદિન ઉજવણી તા. 21/06/2021

તા. 21/06/2022 નાં રોજ શ્રી આર.આર. લાલન કૉલેજ ખાતે આંતરરાષ્ટ્રીય યોગદિનની ઉજવણી કરવામાં આવી હતી. જેમાં કૉલેજના તમામ શૈક્ષણિક અને બિનશૈક્ષણિક અધિકારીઓ અને કર્મચારીઓ તથા વિદ્યાર્થીઓ સામેલ થયા હતા. જે અંતર્ગત જુદા જુદા યોગાસનોનું નિદર્શન તેમજ તેના ફાયદા તન અને મન પર થતી અસરો વિશે યર્યા કરવામાં આવી હતી.