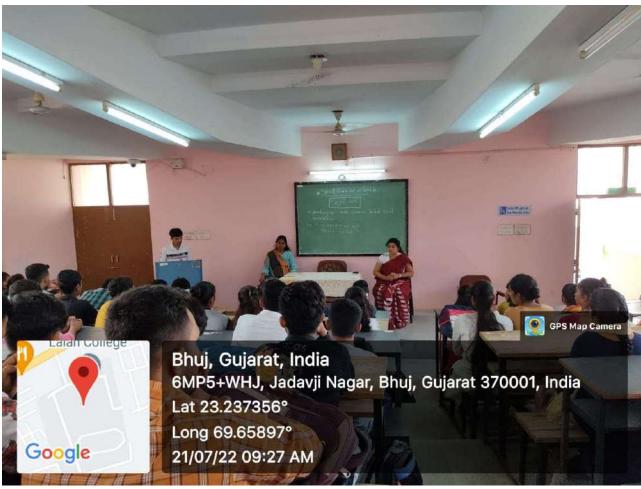

d objectives at the beginning. She portrayed the image of Umashankar Joshi as a teacher and poet and spoke to the students about the purpose behind celebrating the poet's birth anniversary. She then recited a poem written by Panna Nayak in memory of Umashankar Joshi. Dr. Mahendrasinh Parmar recited Umashankar Joshi's poem Vansaliwala to the students. Prof. Neelu Gohel from the Gujarati department also recited Umashankar Joshi's Jatragani poem. Chaitanya Rabari talked about the life of Umashankar Joshi while Divya Kavi gave information about the Jnanpeeth Award received by the poet. Lakshmi Garva spoke about the literary creation of Umashankar Joshi. The students then recited their poetry and Himmatsinh Sodha sang a poem by Umashankar Joshi. Students joined the event in large numbers.







### **Inandhara** competitions

On the occasion of 75 years of independence being completed on the upcoming 15th August, a nationwide campaign called Har Ghar Tiranga is going on. An essay competition on the topic "The development-journey of the Tricolor"; and an elocution competition on the topic "Tricolor is the life of the nation" was organized for students of the R.R. college on Saturday, 13.08.2022. A total of 30 students participated in both events. In the essay competition, Vaghela Divya stood first, Bhoomi Valand stood second, and Soni Kashish stood third. In the elocution competition, the first was Hitesh Bhatt, the second was Bhoomi Valand, the third was Pratiksha Jadeja. As the judge of the essay competition, Dr. Bharat Bavlia and Pvt. Neelu Gohel officiated. In the oratorical