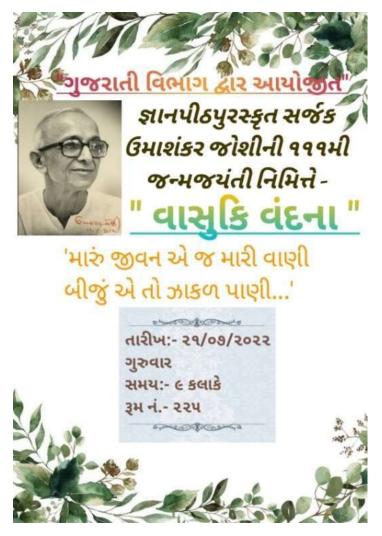

s and objectives at the beginning. She portrayed the image of Umashankar Joshi as a teacher and poet and spoke to the students about the purpose behind celebrating the poet's birth anniversary. She then recited a poem written by Panna Nayak in memory of Umashankar Joshi. Dr. Mahendrasinh Parmar recited Umashankar Joshi's poem Vansaliwala to the students. Prof. Neelu Gohel from the Gujarati department also recited Umashankar Joshi's Jatragani poem. Chaitanya Rabari talked about the life of Umashankar Joshi while Divya Kavi gave information about the Jnanpeeth Award received by the poet. Lakshmi Garva spoke about the literary creation of Umashankar Joshi. The students then recited their poetry and Himmatsinh Sodha sang a poem by Umashankar Joshi. Students joined the event in large numbers.







### **Inandhara** competitions

On the occasion of 75 years of independence being completed on the upcoming 15th August, a nationwide campaign called Har Ghar Tiranga is going on. An essay competition on the topic "The development-journey of the Tricolor"; and an elocution competition on the topic "Tricolor is the life of the nation" was organized for students of the R.R. college on Saturday, 13.08.2022. A total of 30 students participated in both events. In the essay competition, Vaghela Divya stood first, Bhoomi Valand stood second, and Soni Kashish stood third. In the elocution competition, the first was Hitesh Bhatt, the second was Bhoomi Valand, the third was Pratiksha Jadeja. As the judge of the essay competition, Dr. Bharat Bavlia and Pvt. Neelu Gohel officiated. In the orator