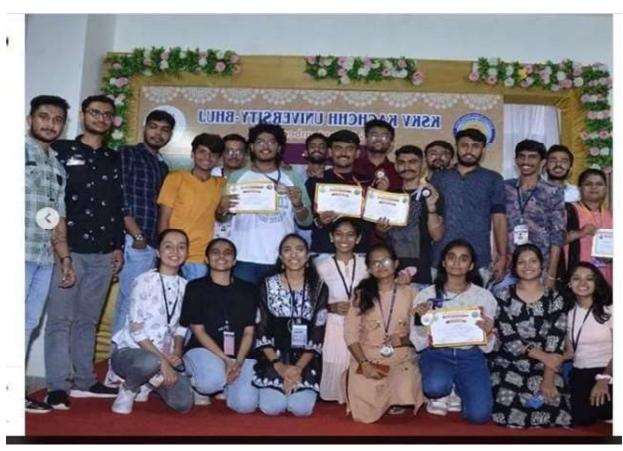

#### આંતર કૉલેજ કબફી સ્પર્ધા તા. 19/11/2022

તા. 19/11/2022નાં રોજ કચ્છ યુનીવર્સીટી દ્વારા આંતર કૉલેજ કબડ્ડી સ્પર્ધાનું આયોજન સંસ્કાર કૉલેજ, ભુજ ખાતે કરવામાં આવેલ હતું. જેમાં લાલન કૉલેજમાંથી 12 વિદ્યાર્થીઓ અને 12 વિદ્યાર્થીનીઓ મળીને કુલ 24 વિદ્યાર્થીઓ તથા 01 અધ્યાપક (ટીમ મેનેજર) ભાગ લેવા ગયેલ હતા. જેમાં વિદ્યાર્થીનીઓની ટીમ રનર્સ અપ રહી હતી.

Inter college Kabbadi Competition by Kachchh University. 24 students participated and beacme Runners up.

સ્પોર્ટ્સ કોર્ડીનેટર આર. આર. લાલન કોલેજ પ્રિજ-કરછ.

Inter Collegiate Athletic Meet/Game-----KSKV KACHCHH UNIVERSTIY, BHUJ- KACHCHH