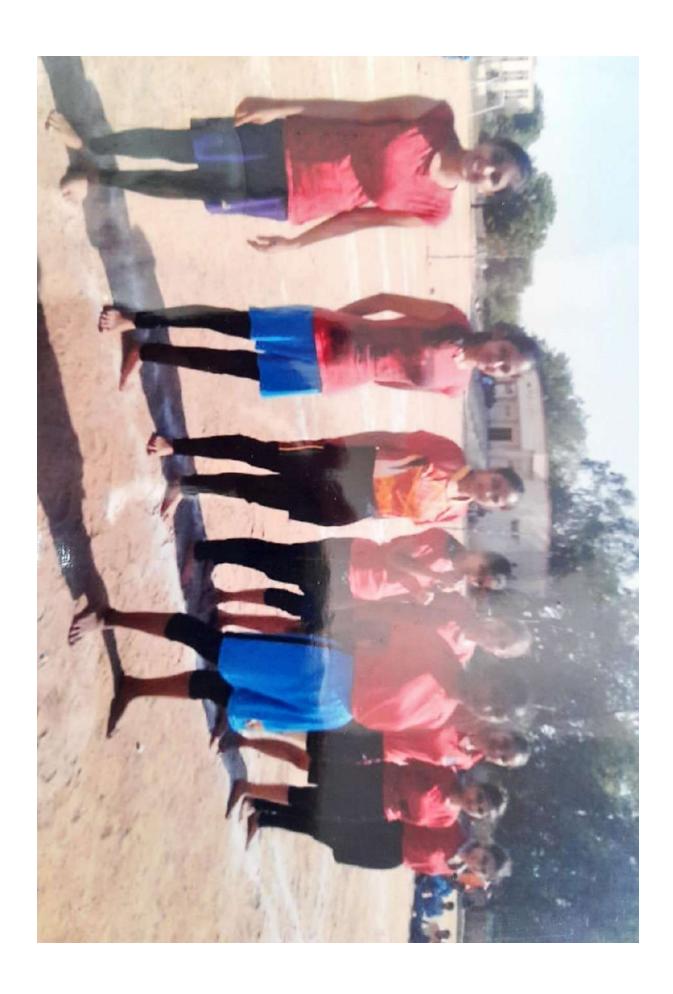

#### रमत गमत विलाग

#### આંતર કૉલેજ કબફી સ્પર્ધા તા. 19/11/2022

તા. 19/11/2022નાં રોજ કચ્છ યુનીવર્સીટી દ્વારા આંતર કૉલેજ કબડ્ડી સ્પર્ધાનું આયોજન સંસ્કાર કૉલેજ, ભુજ ખાતે કરવામાં આવેલ હતું. જેમાં લાલન કૉલેજમાંથી 12 વિદ્યાર્થીઓ અને 12 વિદ્યાર્થીનીઓ મળીને કુલ 24 વિદ્યાર્થીઓ તથા 01 અધ્યાપક (ટીમ મેનેજર) ભાગ લેવા ગયેલ હતા. જેમાં વિદ્યાર્થીનીઓની ટીમ રનર્સ અપ રહી હતી.

Inter college Kabbadi Competition by Kachchh University. 24 students participated and beacme Runners up.

સ્પોર્ટ્સ કોર્ડીનેટર આર. આર. લાલન કોલેજ પ્રિજ-કરછ.

Inter Collegiate Athletic Meet/Game-----KSKV KACHCHH UNIVERSTIY, BHUJ- KACHCHH