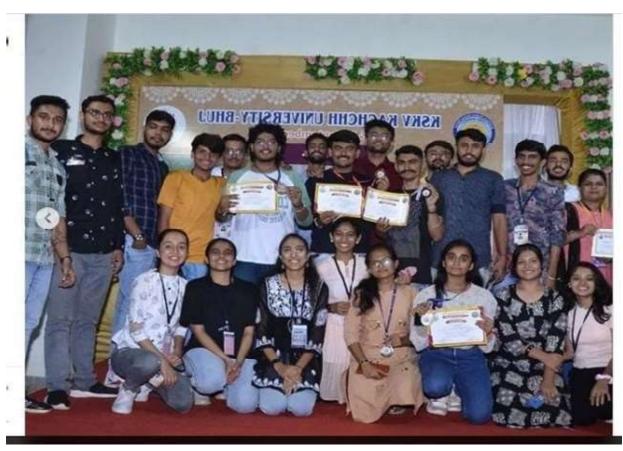

#### આંતર કૉલેજ ખો-ખો સ્પર્ધા તા. 14/10/2022

તા. 14/10/2022નાં રોજ કચ્છ યુનીવર્સીટી દ્વારા આંતર કૉલેજ ખો-ખો સ્પર્ધાનું આયોજન શ્રી કચ્છ મચ્છોયા આફીર કૉલેજ, આદિપુર ખાતે કરવામાં આવેલ હતું. જેમાં લાલન કૉલેજમાંથી 12 વિદ્યાર્થીઓ તથા 01 અધ્યાપક (ટીમ મેનેજર) ભાગ લેવા ગયેલ હતા.

#### Sports section

Abc

Inter College Kho-Kho Competition Dated 14/10/2022

Dt. On 14/10/2022 Inter College Kho-Kho Competition was organized by Kutch University at Sri Kutch Machhoya Ahir College, Adipur. In which 12 students and 01 teacher (team manager) from Lalan College went to participate.