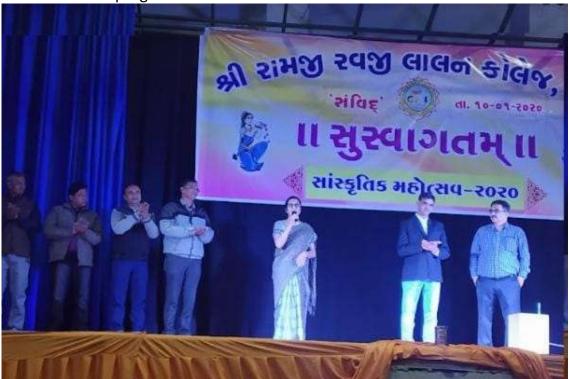

| Date of event/activity (DD MM-YYYY) | Name of the event/activity                          | Name of the student participated | Number of student | Year      |
|-------------------------------------|-----------------------------------------------------|----------------------------------|-------------------|-----------|
|                                     | Expert Talk by Dr. Darshna Dholakiya "dixa aarambhe |                                  | 110               |           |
| 31.8.2019                           | sajj thaiye (At the beginning of the initiation)    |                                  |                   | 2019-2020 |
| 3.9.2019                            | Bhavak mulyankan (gyan dhara) Book Review           |                                  | 60                | 2019-2020 |
| 5.9.2019                            | Quiz compitition (gyan dhara)                       |                                  | 58                | 2019-2020 |
| 6.9.2019                            | Elocution competition (gyan dhara)                  |                                  | 42                | 2019-2020 |
| 7.9.2019                            | Debate Compitition (gyan dhara)                     |                                  | 26                | 2019-2020 |
| 10.1.2020                           | College Youth Festival "SAMVID"                     |                                  | 105               | 2019-2020 |
| 11.1.2020                           | Exhibition (Arts and Science fair: under"Samvid")   |                                  | 140               | 2019-2020 |
| 11.1.2020                           | Class room decoration Competition                   |                                  | 40                | 2019-2020 |
| 6/21/2019                           | INTERNATIONAL YOGA DAY                              |                                  | 155               | 2019-2020 |
| 7/24/2019                           | B.S.F. ARTI REG. VOLLEY BALL TOURN                  |                                  | 12                | 2019-2020 |
| 9/18/2019                           | INTER COLEGIATE VOLLEYBALL TOURN                    |                                  | 12                | 2019-2020 |
| 12/17/2019                          | INTERCOLLEGIATE TENNIS TOURN.                       |                                  | 2                 | 2019-2020 |
| 12/23/2019                          | INTER UNI HANDBALL GWALIOR                          |                                  | 7                 | 2019-2020 |
|                                     | TOTAL                                               |                                  | 769               |           |