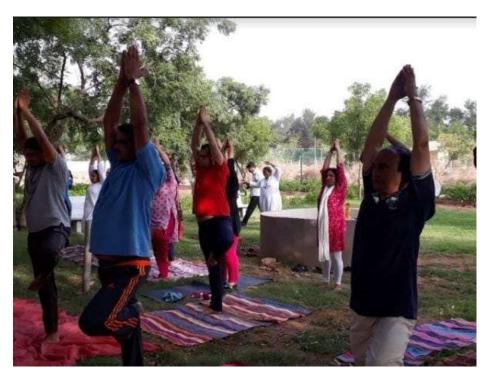

#### આંતરરાષ્ટ્રીય યોગદિન ઉજવણી તા. 21/06/2021

તા. 21/06/2022 નાં રોજ શ્રી આર.આર. લાલન કૉલેજ ખાતે આંતરરાષ્ટ્રીય યોગદિનની ઉજવણી કરવામાં આવી હતી. જેમાં કૉલેજના તમામ શૈક્ષણિક અને બિનશૈક્ષણિક અધિકારીઓ અને કર્મચારીઓ તથા વિદ્યાર્થીઓ સામેલ થયા હતા. જે અંતર્ગત જુદા જુદા યોગાસનોનું નિદર્શન તેમજ તેના ફાયદા તન અને મન પર થતી અસરો વિશે યર્યા કરવામાં આવી હતી.

Celebration of International Yoga day at college