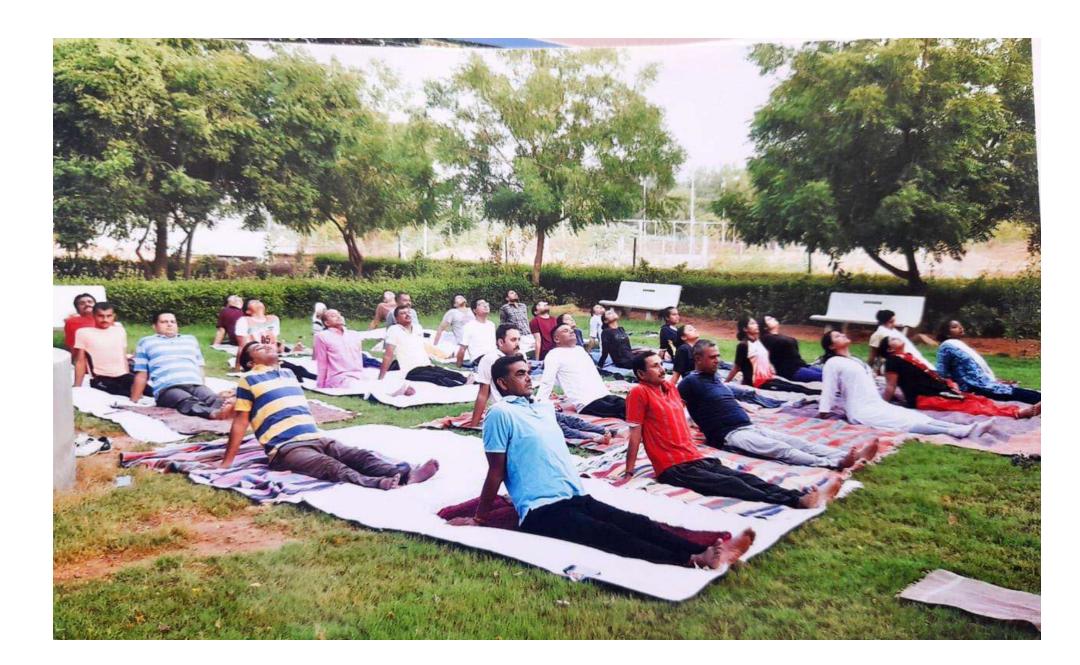

#### આંતર કૉલેજ વોલીબોલ સ્પર્ધા તા. 15/10/2022

તા. 15/10/2022નાં રોજ કચ્છ યુનીવર્સીટી દ્વારા આંતર કૉલેજ વોલીબોલ સ્પર્ધાનું આયોજન તોલાણી આર્ટસ અને સાયન્સ કૉલેજ, આદિપુર ખાતે કરવામાં આવેલ હતું. જેમાં લાલન કૉલેજમાંથી 12 વિદ્યાર્થીઓ અને 12 વિદ્યાર્થીનીઓ મળીને કુલ 24 વિદ્યાર્થીઓ તથા 01 અધ્યાપક (ટીમ મેનેજર) ભાગ લેવા ગયેલ હતા.

સ્પોર્ટ્સ કોર્ડનિટર આર. આર. લાલન કોલેજ ભુજ-કચ્છ.

Abc Sports section

Inter College Volleyball Competition 15/10/2022

Dt. On 15/10/2022 an inter college volleyball competition was organized

by Kutch University at Tolani Arts and Science College, Adipur. In which 12 male and 12 female students from Lalan College, a total of 24 students and 01 teacher (team manager) went to participate.