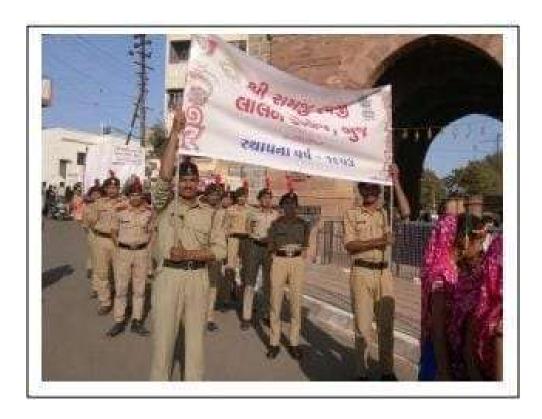

#### આંતરરાષ્ટ્રીય યોગદિન ઉજવણી તા. 21/06/2021

તા. 21/06/2022 નાં રોજ શ્રી આર.આર. લાલન કૉલેજ ખાતે આંતરરાષ્ટ્રીય યોગદિનની ઉજવણી કરવામાં આવી હતી. જેમાં કૉલેજના તમામ શૈક્ષણિક અને બિનશૈક્ષણિક અધિકારીઓ અને કર્મચારીઓ તથા વિદ્યાર્થીઓ સામેલ થયા હતા. જે અંતર્ગત જુદા જુદા યોગાસનોનું નિદર્શન તેમજ તેના ફાયદા તન અને મન પર થતી અસરો વિશે યર્યા કરવામાં આવી હતી.

Celebration of International Yoga day at college