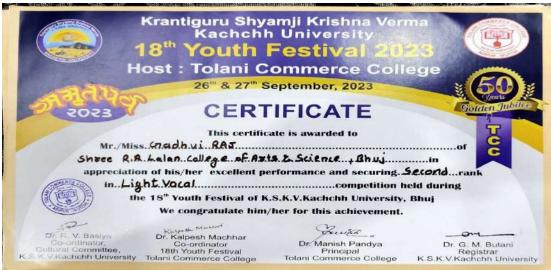

| 1/24/2023         lecture on particle physics         80         202           1/26/2023         Republic day Celebretion         10         36         202           1/28/2023         "Vidhya Vistar Vyalhyan Mala"         39         39         39         202           1/31/2023         "mari sarjan Yatra"         35         35         35         202           2/2/2023         Inter WWR 12 (SW) Nimas, Dirang         2         2         2         202           3/4/2023         international womans day         48         50         202           Career counceling and orientation program agrocell industries         42         54         202           1-10-2022         Mannall         42         54         202           1-10-2022         Mannall         2         2         2         202           17-09-2022 to 30-09-2022         Climate Change Competition         94         94         202           18-03-203         Thalassemia Test Camp Room         178         178         202           202-2-23         Various camps for selection in RDC Pared at rajpath         4         4         4         202           Shooting compitition         5         5         5         202 <t< th=""><th></th><th></th><th></th><th></th><th></th></t<>                                                                                                 |                          |                                                     |                   |      |           |
|--------------------------------------------------------------------------------------------------------------------------------------------------------------------------------------------------------------------------------------------------------------------------------------------------------------------------------------------------------------------------------------------------------------------------------------------------------------------------------------------------------------------------------------------------------------------------------------------------------------------------------------------------------------------------------------------------------------------------------------------------------------------------------------------------------------------------------------------------------------------------------------------------------------------------------------------------------------------------------------------------------------------------------------------------------------------------------------------------------------------------------------------------------------------------------------------------------------------------------------------------------------------------------------------------------------------------------------------------------------------------------------------|--------------------------|-----------------------------------------------------|-------------------|------|-----------|
| 1/26/2023                                                                                                                                                                                                                                                                                                                                                                                                                                                                                                                                                                                                                                                                                                                                                                                                                                                                                                                                                                                                                                                                                                                                                                                                                                                                                                                                                                                  | 1/12/2023                | Road Safety Awareness Program                       | 153               | 153  | 2022-2023 |
| 1/28/2023         "Vidhya Vistar Vyalhyan Mala"         39         39         202           1/31/2023         "mari sarjan Yatra"         35         35         202           2/2/2023         Inter WWR 12 (SW) Nimas, Dirang         2         2         202           3/4/2023         international womans day         48         50         202           3/20/2023         industries         42         54         202           1-10-2022         5th Basic Mountaneering Course (SD), ABVIMAS, MANALI         2         2         2         202           17-09-2022 to 30-09-2022         Climate Change Competition         94         94         202           18-03-203         Thalassemia Test Camp Room         178         178         202           2022-23         Various camps for selection in RDC Pared at rajpath         4         4         202           Shooting compitition         5         5         202           Shooting compitition, at HJD         6         6         202           world mother language day         60         60         202           22 and 23-09-2022         Youth festival lite vocal solo         Gadhvi Raj         1         202           23 and 23-09-2022         Youth festival deabate compitition </td <td>1/24/2023</td> <td>lecture on particle physics</td> <td></td> <td>80</td> <td>2022-2023</td>             | 1/24/2023                | lecture on particle physics                         |                   | 80   | 2022-2023 |
| 1/31/2023     "mari sarjan Yatra"     35     35     202       2/2/2023     Inter WWR 12 (SW) Nimas, Dirang     2     2     202       3/4/2023     international womans day     48     50     202       Career counceling and orientation program agrocell industries     42     54     202       1-10-2022     5th Basic Mountaneering Course (SD), ABVIMAS, MANALI     2     2     2     202       17-09-2022 to 30-09-2022     Climate Change Competition     94     94     202       18-03-203     Thalassemia Test Camp Room     178     178     202       2022-23     Various camps for selection in RDC Pared at rajpath     4     4     202       Shooting compitition     5     5     202       Shooting compitition, at HJD     6     6     202       world mother language day     60     60     202       "sahityawim"     52     52     52       22 and 23-09-2022     Youth festival lite vocal solo     Gadhvi Raj     1     202       24 and 23-09-2022     Youth festival deabate compitition     Hitesh Bhatt     1     202       25 and 23-09-2022     Youth festival deabate compitition     Bhumi Valand     1     202       25 and 23-09-2022     Youth festival Mono Acting     Paratixaba Jadeja </td <td>1/26/2023</td> <td>Republic day Celebretion</td> <td>10</td> <td>36</td> <td>2022-2023</td>                                                               | 1/26/2023                | Republic day Celebretion                            | 10                | 36   | 2022-2023 |
| 2/2/2023         Inter WWR 12 (SW) Nimas, Dirang         2         2         202           3/4/2023         international womans day         48         50         202           Career counceling and orientation program agrocell industries         42         54         202           1-10-2022         5th Basic Mountaneering Course (SD), ABVIMAS, MANALI         2         2         2         202           17-09-2022 to 30-09-2022         Climate Change Competition         94         94         202           18-03-203         Thalassemia Test Camp Room         178         178         202           2022-23         Various camps for selection in RDC Pared at rajpath         4         4         202           Shooting compitition         5         5         202           Shooting compitition, at HID         6         6         202           world mother language day         60         60         202           22 and 23-09-2022         Youth festival lite vocal solo         Gadhvi Raj         1         202           23 and 23-09-2022         Youth festival deabate compitition         Hitesh Bhatt         1         202           24 and 23-09-2022         Youth festival Mono Acting         Paratixaba Jadeja         1         202 <td>1/28/2023</td> <td>"Vidhya Vistar Vyalhyan Mala"</td> <td>39</td> <td>39</td> <td>2022-2023</td> | 1/28/2023                | "Vidhya Vistar Vyalhyan Mala"                       | 39                | 39   | 2022-2023 |
| 3/4/2023   international womans day                                                                                                                                                                                                                                                                                                                                                                                                                                                                                                                                                                                                                                                                                                                                                                                                                                                                                                                                                                                                                                                                                                                                                                                                                                                                                                                                                        | 1/31/2023                | "mari sarjan Yatra"                                 | 35                | 35   | 2022-2023 |
| Career counceling and orientation program agrocell industries   42   54   202                                                                                                                                                                                                                                                                                                                                                                                                                                                                                                                                                                                                                                                                                                                                                                                                                                                                                                                                                                                                                                                                                                                                                                                                                                                                                                              | 2/2/2023                 | Inter WWR 12 (SW) Nimas, Dirang                     | 2                 | 2    | 2022-2023 |
| 3/20/2023       industries       42       54       202         1-10-2022       5th Basic Mountaneering Course (SD), ABVIMAS, MANALI       2       2       2       202         17-09-2022 to 30-09-2022       Climate Change Competition       94       94       202         18-03-203       Thalassemia Test Camp Room       178       178       202         2022-23       Various camps for selection in RDC Pared at rajpath       4       4       202         Shooting compitition       5       5       202         Shooting compitition, at HJD       6       6       202         world mother language day       60       60       202         "sahityawim"       52       52       202         22 and 23-09-2022       Youth festival lite vocal solo       Gadhvi Raj       1       202         23 and 23-09-2022       Youth festival deabate compitition       Hitesh Bhatt       1       202         24 and 23-09-2022       Youth festival deabate compitition       Bhumi Valand       1       202         25 and 23-09-2022       Youth festival Mono Acting       Paratixaba Jadeja       1       202                                                                                                                                                                                                                                                                       | 3/4/2023                 | international womans day                            | 48                | 50   | 2022-2023 |
| 1-10-2022       5th Basic Mountaneering Course (SD), ABVIMAS, MANALI       2       2       202         17-09-2022 to 30-09-2022       Climate Change Competition       94       94       202         18-03-203       Thalassemia Test Camp Room       178       178       202         2022-23       Various camps for selection in RDC Pared at rajpath       4       4       202         Shooting compitition       5       5       202         Shooting compitition, at HJD       6       6       202         world mother language day       60       60       202         "sahityawim"       52       52       202         22 and 23-09-2022       Youth festival lite vocal solo       Gadhvi Raj       1       202         23 and 23-09-2022       Youth festival deabate compitition       Hitesh Bhatt       1       202         24 and 23-09-2022       Youth festival deabate compitition       Bhumi Valand       1       202         25 and 23-09-2022       Youth festival Mono Acting       Paratixaba Jadeja       1       202                                                                                                                                                                                                                                                                                                                                              |                          | Career counceling and orientation program agrocell  |                   |      |           |
| 1-10-2022       MANALI       2       202         17-09-2022 to 30-09-2022       Climate Change Competition       94       94       202         18-03-203       Thalassemia Test Camp Room       178       178       202         2022-23       Various camps for selection in RDC Pared at rajpath       4       4       202         Shooting compitition       5       5       202         Shooting compitition, at HJD       6       6       202         world mother language day       60       60       202         "sahityawim"       52       52       202         22 and 23-09-2022       Youth festival lite vocal solo       Gadhvi Raj       1       202         23 and 23-09-2022       Youth festival deabate compitition       Hitesh Bhatt       1       202         24 and 23-09-2022       Youth festival deabate compitition       Bhumi Valand       1       202         25 and 23-09-2022       Youth festival Mono Acting       Paratixaba Jadeja       1       202                                                                                                                                                                                                                                                                                                                                                                                                    | 3/20/2023                | industries                                          | 42                | 54   | 2022-2023 |
| 17-09-2022 to 30-09-2022                                                                                                                                                                                                                                                                                                                                                                                                                                                                                                                                                                                                                                                                                                                                                                                                                                                                                                                                                                                                                                                                                                                                                                                                                                                                                                                                                                   | 1-10-2022                |                                                     | 2                 |      |           |
| 17-09-2022 to 30-09-2022       Your interest Camp Room       178       178       202         18-03-203       Thalassemia Test Camp Room       178       178       202         2022-23       Various camps for selection in RDC Pared at rajpath       4       4       202         Shooting compitition       5       5       202         Shooting compitition, at HJD       6       6       202         world mother language day       60       60       202         "sahityawim"       52       52       202         22 and 23-09-2022       Youth festival lite vocal solo       Gadhvi Raj       1       202         23 and 23-09-2022       Youth festival deabate compitition       Hitesh Bhatt       1       202         24 and 23-09-2022       Youth festival deabate compitition       Bhumi Valand       1       202         25 and 23-09-2022       Youth festival Mono Acting       Paratixaba Jadeja       1       202                                                                                                                                                                                                                                                                                                                                                                                                                                                      |                          | MANALI                                              |                   | 2    | 2022-2023 |
| 2022-23       Various camps for selection in RDC Pared at rajpath       4       202         Shooting compitition       5       5       202         Shooting compitition, at HJD       6       6       202         world mother language day       60       60       202         "sahityawim"       52       52       202         22 and 23-09-2022       Youth festival lite vocal solo       Gadhvi Raj       1       202         23 and 23-09-2022       Youth festival deabate compitition       Hitesh Bhatt       1       202         24 and 23-09-2022       Youth festival deabate compitition       Bhumi Valand       1       202         25 and 23-09-2022       Youth festival Mono Acting       Paratixaba Jadeja       1       202                                                                                                                                                                                                                                                                                                                                                                                                                                                                                                                                                                                                                                            | 17-09-2022 to 30-09-2022 | Climate Change Competition                          | 94                | 94   | 2022-2023 |
| Shooting compitition         5         5         202           Shooting compitition, at HJD         6         6         202           world mother language day         60         60         202           "sahityawim"         52         52         202           22 and 23-09-2022         Youth festival lite vocal solo         Gadhvi Raj         1         202           23 and 23-09-2022         Youth festival deabate compitition         Hitesh Bhatt         1         202           24 and 23-09-2022         Youth festival deabate compitition         Bhumi Valand         1         202           25 and 23-09-2022         Youth festival Mono Acting         Paratixaba Jadeja         1         202                                                                                                                                                                                                                                                                                                                                                                                                                                                                                                                                                                                                                                                                  | 18-03-203                | Thalassemia Test Camp Room                          | 178               | 178  | 2022-2023 |
| Shooting compitition, at HJD       6       6       202         world mother language day       60       60       202         "sahityawim"       52       52       202         22 and 23-09-2022       Youth festival lite vocal solo       Gadhvi Raj       1       202         23 and 23-09-2022       Youth festival deabate compitition       Hitesh Bhatt       1       202         24 and 23-09-2022       Youth festival deabate compitition       Bhumi Valand       1       202         25 and 23-09-2022       Youth festival Mono Acting       Paratixaba Jadeja       1       202                                                                                                                                                                                                                                                                                                                                                                                                                                                                                                                                                                                                                                                                                                                                                                                               | 2022-23                  | Various camps for selection in RDC Pared at rajpath | 4                 | 4    | 2022-2023 |
| world mother language day       60       60       202         "sahityawim"       52       52       202         22 and 23-09-2022       Youth festival lite vocal solo       Gadhvi Raj       1       202         23 and 23-09-2022       Youth festival deabate compitition       Hitesh Bhatt       1       202         24 and 23-09-2022       Youth festival deabate compitition       Bhumi Valand       1       202         25 and 23-09-2022       Youth festival Mono Acting       Paratixaba Jadeja       1       202                                                                                                                                                                                                                                                                                                                                                                                                                                                                                                                                                                                                                                                                                                                                                                                                                                                              |                          | Shooting compitition                                | 5                 | 5    | 2022-2023 |
| "sahityawim"       52       52       202         22 and 23-09-2022       Youth festival lite vocal solo       Gadhvi Raj       1       202         23 and 23-09-2022       Youth festival deabate compitition       Hitesh Bhatt       1       202         24 and 23-09-2022       Youth festival deabate compitition       Bhumi Valand       1       202         25 and 23-09-2022       Youth festival Mono Acting       Paratixaba Jadeja       1       202                                                                                                                                                                                                                                                                                                                                                                                                                                                                                                                                                                                                                                                                                                                                                                                                                                                                                                                            |                          | Shooting compitition, at HJD                        | 6                 | 6    | 2022-2023 |
| 22 and 23-09-2022Youth festival lite vocal soloGadhvi Raj120223 and 23-09-2022Youth festival deabate compititionHitesh Bhatt120224 and 23-09-2022Youth festival deabate compititionBhumi Valand120225 and 23-09-2022Youth festival Mono ActingParatixaba Jadeja1202                                                                                                                                                                                                                                                                                                                                                                                                                                                                                                                                                                                                                                                                                                                                                                                                                                                                                                                                                                                                                                                                                                                        |                          | world mother language day                           | 60                | 60   | 2022-2023 |
| 23 and 23-09-2022Youth festival deabate compititionHitesh Bhatt120224 and 23-09-2022Youth festival deabate compititionBhumi Valand120225 and 23-09-2022Youth festival Mono ActingParatixaba Jadeja1202                                                                                                                                                                                                                                                                                                                                                                                                                                                                                                                                                                                                                                                                                                                                                                                                                                                                                                                                                                                                                                                                                                                                                                                     |                          | "sahityawim"                                        | 52                | 52   | 2022-2023 |
| 24 and 23-09-2022Youth festival deabate compititionBhumi Valand120225 and 23-09-2022Youth festival Mono ActingParatixaba Jadeja1202                                                                                                                                                                                                                                                                                                                                                                                                                                                                                                                                                                                                                                                                                                                                                                                                                                                                                                                                                                                                                                                                                                                                                                                                                                                        | 22 and 23-09-2022        | Youth festival lite vocal solo                      | Gadhvi Raj        | 1    | 2022-2023 |
| 25 and 23-09-2022 Youth festival Mono Acting Paratixaba Jadeja 1 202                                                                                                                                                                                                                                                                                                                                                                                                                                                                                                                                                                                                                                                                                                                                                                                                                                                                                                                                                                                                                                                                                                                                                                                                                                                                                                                       | 23 and 23-09-2022        | Youth festival deabate compitition                  | Hitesh Bhatt      | 1    | 2022-2023 |
|                                                                                                                                                                                                                                                                                                                                                                                                                                                                                                                                                                                                                                                                                                                                                                                                                                                                                                                                                                                                                                                                                                                                                                                                                                                                                                                                                                                            | 24 and 23-09-2022        | Youth festival deabate compitition                  | Bhumi Valand      | 1    | 2022-2023 |
| 26 and 23-09-2022 Youth festival Classical Instrumental Solo Dhruv Tripathi 1 202                                                                                                                                                                                                                                                                                                                                                                                                                                                                                                                                                                                                                                                                                                                                                                                                                                                                                                                                                                                                                                                                                                                                                                                                                                                                                                          | 25 and 23-09-2022        | Youth festival Mono Acting                          | Paratixaba Jadeja | 1    | 2022-2023 |
| ·                                                                                                                                                                                                                                                                                                                                                                                                                                                                                                                                                                                                                                                                                                                                                                                                                                                                                                                                                                                                                                                                                                                                                                                                                                                                                                                                                                                          | 26 and 23-09-2022        | Youth festival Classical Instrumental Solo          | Dhruv Tripathi    | 1    | 2022-2023 |
| TOTAL 1562                                                                                                                                                                                                                                                                                                                                                                                                                                                                                                                                                                                                                                                                                                                                                                                                                                                                                                                                                                                                                                                                                                                                                                                                                                                                                                                                                                                 |                          | TOTAL                                               |                   | 1562 |           |