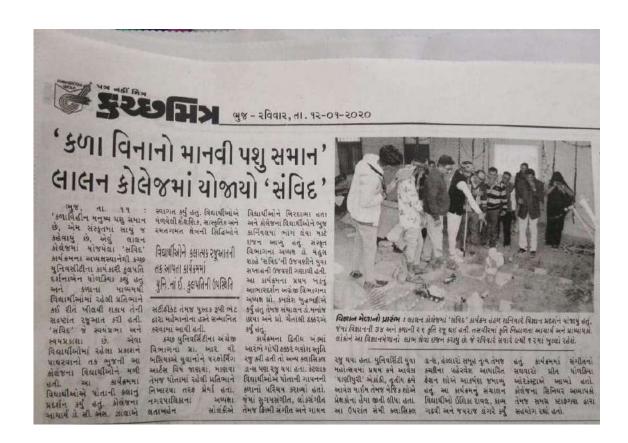

#### આંતરરાષ્ટ્રીય યોગદિન ઉજવણી તા. 21/06/2021

તા. 21/06/2022 નાં રોજ શ્રી આર.આર. લાલન કૉલેજ ખાતે આંતરરાષ્ટ્રીય યોગદિનની ઉજવણી કરવામાં આવી હતી. જેમાં કૉલેજના તમામ શૈક્ષણિક અને બિનશૈક્ષણિક અધિકારીઓ અને કર્મચારીઓ તથા વિદ્યાર્થીઓ સામેલ થયા હતા. જે અંતર્ગત જુદા જુદા યોગાસનોનું નિદર્શન તેમજ તેના ફાયદા તન અને મન પર થતી અસરો વિશે યર્યા કરવામાં આવી હતી.

Celebration of International Yoga day at college