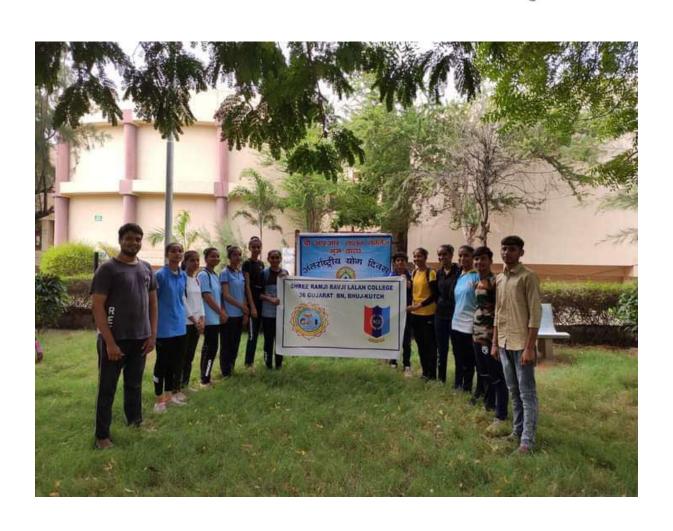

#### આંતરરાષ્ટ્રીય યોગદિન ઉજવણી તા. 21/06/2021

તા. 21/06/2022 નાં રોજ શ્રી આર.આર. લાલન કૉલેજ ખાતે આંતરરાષ્ટ્રીય યોગદિનની ઉજવણી કરવામાં આવી હતી. જેમાં કૉલેજના તમામ શૈક્ષણિક અને બિનશૈક્ષણિક અધિકારીઓ અને કર્મચારીઓ તથા વિદ્યાર્થીઓ સામેલ થયા હતા. જે અંતર્ગત જુદા જુદા યોગાસનોનું નિદર્શન તેમજ તેના ફાયદા તન અને મન પર થતી અસરો વિશે યર્યા કરવામાં આવી હતી.

Celebration of International Yoga day at college