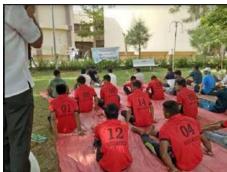

#### આંતર કૉલેજ ખો-ખો સ્પર્ધા તા. 14/10/2022

તા. 14/10/2022નાં રોજ કચ્છ યુનીવર્સીટી દ્વારા આંતર કૉલેજ ખો-ખો સ્પર્ધાનું આયોજન શ્રી કચ્છ મચ્છોયા આફીર કૉલેજ, આદિપુર ખાતે કરવામાં આવેલ હતું. જેમાં લાલન કૉલેજમાંથી 12 વિદ્યાર્થીઓ તથા 01 અધ્યાપક (ટીમ મેનેજર) ભાગ લેવા ગયેલ હતા.

#### Sports section

Abc

Inter College Kho-Kho Competition Dated 14/10/2022

Dt. On 14/10/2022 Inter College Kho-Kho Competition was organized by Kutch University at Sri Kutch Machhoya Ahir College, Adipur. In which 12 students and 01 teacher (team manager) from Lalan College went to participate.