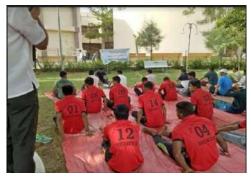

#### આંતર કૉલેજ વોલીબોલ સ્પર્ધા તા. 15/10/2022

તા. 15/10/2022નાં રોજ કચ્છ યુનીવર્સીટી દ્વારા આંતર કૉલેજ વોલીબોલ સ્પર્ધાનું આયોજન તોલાણી આર્ટસ અને સાયન્સ કૉલેજ, આદિપુર ખાતે કરવામાં આવેલ હતું. જેમાં લાલન કૉલેજમાંથી 12 વિદ્યાર્થીઓ અને 12 વિદ્યાર્થીનીઓ મળીને કુલ 24 વિદ્યાર્થીઓ તથા 01 અધ્યાપક (ટીમ મેનેજર) ભાગ લેવા ગયેલ હતા.

સ્પોર્ટ્સ કોર્ડનિટર આર. આર. લાલન કોલેજ ભુજ-કચ્છ.

Abc Sports section

Inter College Volleyball Competition 15/10/2022

Dt. On 15/10/2022 an inter college volleyball competition was organized

by Kutch University at Tolani Arts and Science College, Adipur. In which 12 male and 12 female students from Lalan College, a total of 24 students and 01 teacher (team manager) went to participate.