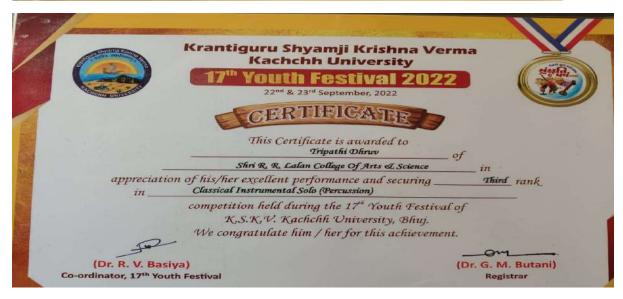

| 1/24/2023         lecture on particle physics         80         202           1/26/2023         Republic day Celebretion         10         36         202           1/28/2023         "Vidhya Vistar Vyalhyan Mala"         39         39         39         202           1/31/2023         "mari sarjan Yatra"         35         35         35         202           2/2/2023         Inter WWR 12 (SW) Nimas, Dirang         2         2         2         202           3/4/2023         international womans day         48         50         202           Career counceling and orientation program agrocell industries         42         54         202           1-10-2022         Mannall         42         54         202           1-10-2022         Mannall         2         2         2         202           17-09-2022 to 30-09-2022         Climate Change Competition         94         94         202           18-03-203         Thalassemia Test Camp Room         178         178         202           202-2-23         Various camps for selection in RDC Pared at rajpath         4         4         4         202           Shooting compitition         5         5         5         202 <t< th=""><th></th><th></th><th></th><th></th><th></th></t<>                                                                                                 |                          |                                                     |                   |      |           |
|--------------------------------------------------------------------------------------------------------------------------------------------------------------------------------------------------------------------------------------------------------------------------------------------------------------------------------------------------------------------------------------------------------------------------------------------------------------------------------------------------------------------------------------------------------------------------------------------------------------------------------------------------------------------------------------------------------------------------------------------------------------------------------------------------------------------------------------------------------------------------------------------------------------------------------------------------------------------------------------------------------------------------------------------------------------------------------------------------------------------------------------------------------------------------------------------------------------------------------------------------------------------------------------------------------------------------------------------------------------------------------------------|--------------------------|-----------------------------------------------------|-------------------|------|-----------|
| 1/26/2023                                                                                                                                                                                                                                                                                                                                                                                                                                                                                                                                                                                                                                                                                                                                                                                                                                                                                                                                                                                                                                                                                                                                                                                                                                                                                                                                                                                  | 1/12/2023                | Road Safety Awareness Program                       | 153               | 153  | 2022-2023 |
| 1/28/2023         "Vidhya Vistar Vyalhyan Mala"         39         39         202           1/31/2023         "mari sarjan Yatra"         35         35         202           2/2/2023         Inter WWR 12 (SW) Nimas, Dirang         2         2         202           3/4/2023         international womans day         48         50         202           3/20/2023         industries         42         54         202           1-10-2022         5th Basic Mountaneering Course (SD), ABVIMAS, MANALI         2         2         2         202           17-09-2022 to 30-09-2022         Climate Change Competition         94         94         202           18-03-203         Thalassemia Test Camp Room         178         178         202           2022-23         Various camps for selection in RDC Pared at rajpath         4         4         202           Shooting compitition         5         5         202           Shooting compitition, at HJD         6         6         202           world mother language day         60         60         202           22 and 23-09-2022         Youth festival lite vocal solo         Gadhvi Raj         1         202           23 and 23-09-2022         Youth festival deabate compitition </td <td>1/24/2023</td> <td>lecture on particle physics</td> <td></td> <td>80</td> <td>2022-2023</td>             | 1/24/2023                | lecture on particle physics                         |                   | 80   | 2022-2023 |
| 1/31/2023     "mari sarjan Yatra"     35     35     202       2/2/2023     Inter WWR 12 (SW) Nimas, Dirang     2     2     202       3/4/2023     international womans day     48     50     202       Career counceling and orientation program agrocell industries     42     54     202       1-10-2022     5th Basic Mountaneering Course (SD), ABVIMAS, MANALI     2     2     2     202       17-09-2022 to 30-09-2022     Climate Change Competition     94     94     202       18-03-203     Thalassemia Test Camp Room     178     178     202       2022-23     Various camps for selection in RDC Pared at rajpath     4     4     202       Shooting compitition     5     5     202       Shooting compitition, at HJD     6     6     202       world mother language day     60     60     202       "sahityawim"     52     52     52       22 and 23-09-2022     Youth festival lite vocal solo     Gadhvi Raj     1     202       24 and 23-09-2022     Youth festival deabate compitition     Hitesh Bhatt     1     202       25 and 23-09-2022     Youth festival deabate compitition     Bhumi Valand     1     202       25 and 23-09-2022     Youth festival Mono Acting     Paratixaba Jadeja </td <td>1/26/2023</td> <td>Republic day Celebretion</td> <td>10</td> <td>36</td> <td>2022-2023</td>                                                               | 1/26/2023                | Republic day Celebretion                            | 10                | 36   | 2022-2023 |
| 2/2/2023         Inter WWR 12 (SW) Nimas, Dirang         2         2         202           3/4/2023         international womans day         48         50         202           Career counceling and orientation program agrocell industries         42         54         202           1-10-2022         5th Basic Mountaneering Course (SD), ABVIMAS, MANALI         2         2         2         202           17-09-2022 to 30-09-2022         Climate Change Competition         94         94         202           18-03-203         Thalassemia Test Camp Room         178         178         202           2022-23         Various camps for selection in RDC Pared at rajpath         4         4         202           Shooting compitition         5         5         202           Shooting compitition, at HID         6         6         202           world mother language day         60         60         202           22 and 23-09-2022         Youth festival lite vocal solo         Gadhvi Raj         1         202           23 and 23-09-2022         Youth festival deabate compitition         Hitesh Bhatt         1         202           24 and 23-09-2022         Youth festival Mono Acting         Paratixaba Jadeja         1         202 <td>1/28/2023</td> <td>"Vidhya Vistar Vyalhyan Mala"</td> <td>39</td> <td>39</td> <td>2022-2023</td> | 1/28/2023                | "Vidhya Vistar Vyalhyan Mala"                       | 39                | 39   | 2022-2023 |
| 3/4/2023   international womans day                                                                                                                                                                                                                                                                                                                                                                                                                                                                                                                                                                                                                                                                                                                                                                                                                                                                                                                                                                                                                                                                                                                                                                                                                                                                                                                                                        | 1/31/2023                | "mari sarjan Yatra"                                 | 35                | 35   | 2022-2023 |
| Career counceling and orientation program agrocell industries   42   54   202                                                                                                                                                                                                                                                                                                                                                                                                                                                                                                                                                                                                                                                                                                                                                                                                                                                                                                                                                                                                                                                                                                                                                                                                                                                                                                              | 2/2/2023                 | Inter WWR 12 (SW) Nimas, Dirang                     | 2                 | 2    | 2022-2023 |
| 3/20/2023       industries       42       54       202         1-10-2022       5th Basic Mountaneering Course (SD), ABVIMAS, MANALI       2       2       2       202         17-09-2022 to 30-09-2022       Climate Change Competition       94       94       202         18-03-203       Thalassemia Test Camp Room       178       178       202         2022-23       Various camps for selection in RDC Pared at rajpath       4       4       202         Shooting compitition       5       5       202         Shooting compitition, at HJD       6       6       202         world mother language day       60       60       202         "sahityawim"       52       52       202         22 and 23-09-2022       Youth festival lite vocal solo       Gadhvi Raj       1       202         23 and 23-09-2022       Youth festival deabate compitition       Hitesh Bhatt       1       202         24 and 23-09-2022       Youth festival deabate compitition       Bhumi Valand       1       202         25 and 23-09-2022       Youth festival Mono Acting       Paratixaba Jadeja       1       202                                                                                                                                                                                                                                                                       | 3/4/2023                 | international womans day                            | 48                | 50   | 2022-2023 |
| 1-10-2022       5th Basic Mountaneering Course (SD), ABVIMAS, MANALI       2       2       202         17-09-2022 to 30-09-2022       Climate Change Competition       94       94       202         18-03-203       Thalassemia Test Camp Room       178       178       202         2022-23       Various camps for selection in RDC Pared at rajpath       4       4       202         Shooting compitition       5       5       202         Shooting compitition, at HJD       6       6       202         world mother language day       60       60       202         "sahityawim"       52       52       202         22 and 23-09-2022       Youth festival lite vocal solo       Gadhvi Raj       1       202         23 and 23-09-2022       Youth festival deabate compitition       Hitesh Bhatt       1       202         24 and 23-09-2022       Youth festival deabate compitition       Bhumi Valand       1       202         25 and 23-09-2022       Youth festival Mono Acting       Paratixaba Jadeja       1       202                                                                                                                                                                                                                                                                                                                                              |                          | Career counceling and orientation program agrocell  |                   |      |           |
| 1-10-2022       MANALI       2       202         17-09-2022 to 30-09-2022       Climate Change Competition       94       94       202         18-03-203       Thalassemia Test Camp Room       178       178       202         2022-23       Various camps for selection in RDC Pared at rajpath       4       4       202         Shooting compitition       5       5       202         Shooting compitition, at HJD       6       6       202         world mother language day       60       60       202         "sahityawim"       52       52       202         22 and 23-09-2022       Youth festival lite vocal solo       Gadhvi Raj       1       202         23 and 23-09-2022       Youth festival deabate compitition       Hitesh Bhatt       1       202         24 and 23-09-2022       Youth festival deabate compitition       Bhumi Valand       1       202         25 and 23-09-2022       Youth festival Mono Acting       Paratixaba Jadeja       1       202                                                                                                                                                                                                                                                                                                                                                                                                    | 3/20/2023                | industries                                          | 42                | 54   | 2022-2023 |
| 17-09-2022 to 30-09-2022                                                                                                                                                                                                                                                                                                                                                                                                                                                                                                                                                                                                                                                                                                                                                                                                                                                                                                                                                                                                                                                                                                                                                                                                                                                                                                                                                                   | 1-10-2022                |                                                     | 2                 |      |           |
| 17-09-2022 to 30-09-2022       Your interest Camp Room       178       178       202         18-03-203       Thalassemia Test Camp Room       178       178       202         2022-23       Various camps for selection in RDC Pared at rajpath       4       4       202         Shooting compitition       5       5       202         Shooting compitition, at HJD       6       6       202         world mother language day       60       60       202         "sahityawim"       52       52       202         22 and 23-09-2022       Youth festival lite vocal solo       Gadhvi Raj       1       202         23 and 23-09-2022       Youth festival deabate compitition       Hitesh Bhatt       1       202         24 and 23-09-2022       Youth festival deabate compitition       Bhumi Valand       1       202         25 and 23-09-2022       Youth festival Mono Acting       Paratixaba Jadeja       1       202                                                                                                                                                                                                                                                                                                                                                                                                                                                      |                          | MANALI                                              |                   | 2    | 2022-2023 |
| 2022-23       Various camps for selection in RDC Pared at rajpath       4       202         Shooting compitition       5       5       202         Shooting compitition, at HJD       6       6       202         world mother language day       60       60       202         "sahityawim"       52       52       202         22 and 23-09-2022       Youth festival lite vocal solo       Gadhvi Raj       1       202         23 and 23-09-2022       Youth festival deabate compitition       Hitesh Bhatt       1       202         24 and 23-09-2022       Youth festival deabate compitition       Bhumi Valand       1       202         25 and 23-09-2022       Youth festival Mono Acting       Paratixaba Jadeja       1       202                                                                                                                                                                                                                                                                                                                                                                                                                                                                                                                                                                                                                                            | 17-09-2022 to 30-09-2022 | Climate Change Competition                          | 94                | 94   | 2022-2023 |
| Shooting compitition         5         5         202           Shooting compitition, at HJD         6         6         202           world mother language day         60         60         202           "sahityawim"         52         52         202           22 and 23-09-2022         Youth festival lite vocal solo         Gadhvi Raj         1         202           23 and 23-09-2022         Youth festival deabate compitition         Hitesh Bhatt         1         202           24 and 23-09-2022         Youth festival deabate compitition         Bhumi Valand         1         202           25 and 23-09-2022         Youth festival Mono Acting         Paratixaba Jadeja         1         202                                                                                                                                                                                                                                                                                                                                                                                                                                                                                                                                                                                                                                                                  | 18-03-203                | Thalassemia Test Camp Room                          | 178               | 178  | 2022-2023 |
| Shooting compitition, at HJD       6       6       202         world mother language day       60       60       202         "sahityawim"       52       52       202         22 and 23-09-2022       Youth festival lite vocal solo       Gadhvi Raj       1       202         23 and 23-09-2022       Youth festival deabate compitition       Hitesh Bhatt       1       202         24 and 23-09-2022       Youth festival deabate compitition       Bhumi Valand       1       202         25 and 23-09-2022       Youth festival Mono Acting       Paratixaba Jadeja       1       202                                                                                                                                                                                                                                                                                                                                                                                                                                                                                                                                                                                                                                                                                                                                                                                               | 2022-23                  | Various camps for selection in RDC Pared at rajpath | 4                 | 4    | 2022-2023 |
| world mother language day       60       60       202         "sahityawim"       52       52       202         22 and 23-09-2022       Youth festival lite vocal solo       Gadhvi Raj       1       202         23 and 23-09-2022       Youth festival deabate compitition       Hitesh Bhatt       1       202         24 and 23-09-2022       Youth festival deabate compitition       Bhumi Valand       1       202         25 and 23-09-2022       Youth festival Mono Acting       Paratixaba Jadeja       1       202                                                                                                                                                                                                                                                                                                                                                                                                                                                                                                                                                                                                                                                                                                                                                                                                                                                              |                          | Shooting compitition                                | 5                 | 5    | 2022-2023 |
| "sahityawim"       52       52       202         22 and 23-09-2022       Youth festival lite vocal solo       Gadhvi Raj       1       202         23 and 23-09-2022       Youth festival deabate compitition       Hitesh Bhatt       1       202         24 and 23-09-2022       Youth festival deabate compitition       Bhumi Valand       1       202         25 and 23-09-2022       Youth festival Mono Acting       Paratixaba Jadeja       1       202                                                                                                                                                                                                                                                                                                                                                                                                                                                                                                                                                                                                                                                                                                                                                                                                                                                                                                                            |                          | Shooting compitition, at HJD                        | 6                 | 6    | 2022-2023 |
| 22 and 23-09-2022Youth festival lite vocal soloGadhvi Raj120223 and 23-09-2022Youth festival deabate compititionHitesh Bhatt120224 and 23-09-2022Youth festival deabate compititionBhumi Valand120225 and 23-09-2022Youth festival Mono ActingParatixaba Jadeja1202                                                                                                                                                                                                                                                                                                                                                                                                                                                                                                                                                                                                                                                                                                                                                                                                                                                                                                                                                                                                                                                                                                                        |                          | world mother language day                           | 60                | 60   | 2022-2023 |
| 23 and 23-09-2022Youth festival deabate compititionHitesh Bhatt120224 and 23-09-2022Youth festival deabate compititionBhumi Valand120225 and 23-09-2022Youth festival Mono ActingParatixaba Jadeja1202                                                                                                                                                                                                                                                                                                                                                                                                                                                                                                                                                                                                                                                                                                                                                                                                                                                                                                                                                                                                                                                                                                                                                                                     |                          | "sahityawim"                                        | 52                | 52   | 2022-2023 |
| 24 and 23-09-2022Youth festival deabate compititionBhumi Valand120225 and 23-09-2022Youth festival Mono ActingParatixaba Jadeja1202                                                                                                                                                                                                                                                                                                                                                                                                                                                                                                                                                                                                                                                                                                                                                                                                                                                                                                                                                                                                                                                                                                                                                                                                                                                        | 22 and 23-09-2022        | Youth festival lite vocal solo                      | Gadhvi Raj        | 1    | 2022-2023 |
| 25 and 23-09-2022 Youth festival Mono Acting Paratixaba Jadeja 1 202                                                                                                                                                                                                                                                                                                                                                                                                                                                                                                                                                                                                                                                                                                                                                                                                                                                                                                                                                                                                                                                                                                                                                                                                                                                                                                                       | 23 and 23-09-2022        | Youth festival deabate compitition                  | Hitesh Bhatt      | 1    | 2022-2023 |
|                                                                                                                                                                                                                                                                                                                                                                                                                                                                                                                                                                                                                                                                                                                                                                                                                                                                                                                                                                                                                                                                                                                                                                                                                                                                                                                                                                                            | 24 and 23-09-2022        | Youth festival deabate compitition                  | Bhumi Valand      | 1    | 2022-2023 |
| 26 and 23-09-2022 Youth festival Classical Instrumental Solo Dhruv Tripathi 1 202                                                                                                                                                                                                                                                                                                                                                                                                                                                                                                                                                                                                                                                                                                                                                                                                                                                                                                                                                                                                                                                                                                                                                                                                                                                                                                          | 25 and 23-09-2022        | Youth festival Mono Acting                          | Paratixaba Jadeja | 1    | 2022-2023 |
| ·                                                                                                                                                                                                                                                                                                                                                                                                                                                                                                                                                                                                                                                                                                                                                                                                                                                                                                                                                                                                                                                                                                                                                                                                                                                                                                                                                                                          | 26 and 23-09-2022        | Youth festival Classical Instrumental Solo          | Dhruv Tripathi    | 1    | 2022-2023 |
| TOTAL 1562                                                                                                                                                                                                                                                                                                                                                                                                                                                                                                                                                                                                                                                                                                                                                                                                                                                                                                                                                                                                                                                                                                                                                                                                                                                                                                                                                                                 |                          | TOTAL                                               |                   | 1562 |           |