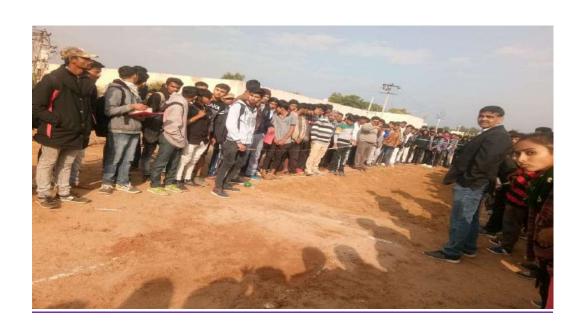

#### આંતર કૉલેજ ખો-ખો સ્પર્ધા તા. 14/10/2022

તા. 14/10/2022નાં રોજ કચ્છ યુનીવર્સીટી દ્વારા આંતર કૉલેજ ખો-ખો સ્પર્ધાનું આયોજન શ્રી કચ્છ મચ્છોયા આફીર કૉલેજ, આદિપુર ખાતે કરવામાં આવેલ હતું. જેમાં લાલન કૉલેજમાંથી 12 વિદ્યાર્થીઓ તથા 01 અધ્યાપક (ટીમ મેનેજર) ભાગ લેવા ગયેલ હતા.

#### Sports section

Abc

Inter College Kho-Kho Competition Dated 14/10/2022

Dt. On 14/10/2022 Inter College Kho-Kho Competition was organized by Kutch University at Sri Kutch Machhoya Ahir College, Adipur. In which 12 students and 01 teacher (team manager) from Lalan College went to participate.