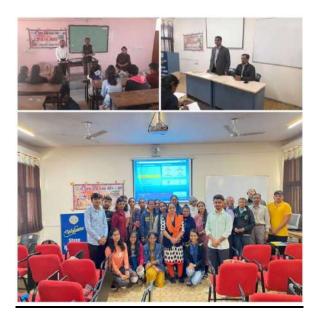

#### આંતરરાષ્ટ્રીય યોગદિન ઉજવણી તા. 21/06/2021

તા. 21/06/2022 નાં રોજ શ્રી આર.આર. લાલન કૉલેજ ખાતે આંતરરાષ્ટ્રીય યોગદિનની ઉજવણી કરવામાં આવી હતી. જેમાં કૉલેજના તમામ શૈક્ષણિક અને બિનશૈક્ષણિક અધિકારીઓ અને કર્મચારીઓ તથા વિદ્યાર્થીઓ સામેલ થયા હતા. જે અંતર્ગત જુદા જુદા યોગાસનોનું નિદર્શન તેમજ તેના ફાયદા તન અને મન પર થતી અસરો વિશે યર્યા કરવામાં આવી હતી.

Celebration of International Yoga day at college