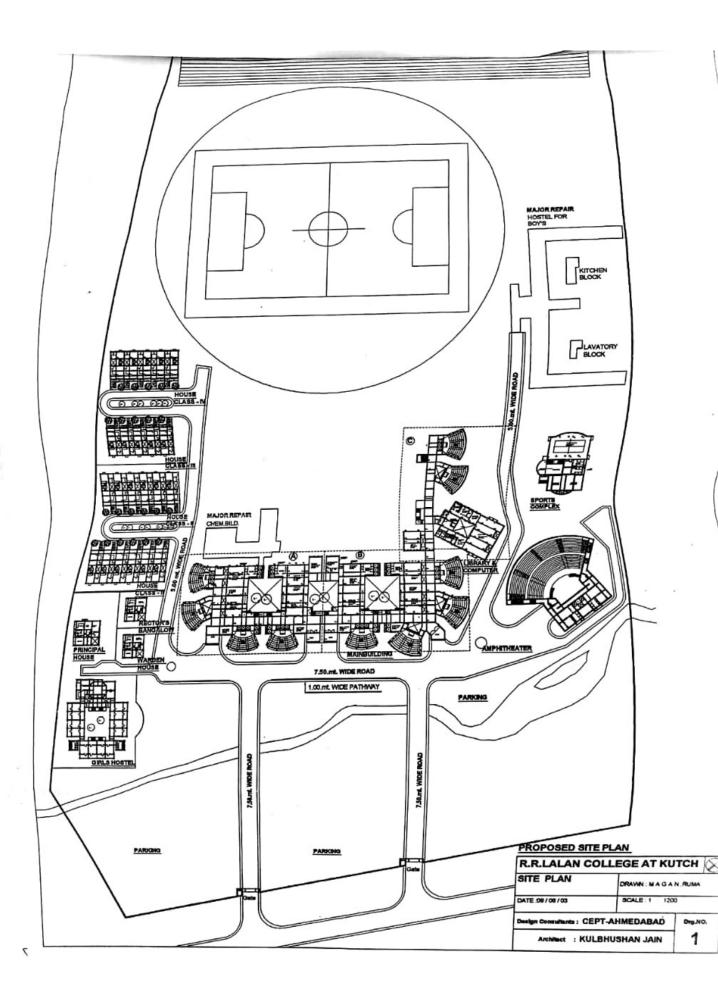

|  |  |
| Tug of war                         | Facilities available                                                                                                                                                       |  |  |

# **Details of college facilities**



#### Legend

- Bhuj Mandvi Road
- College Main Building
- 2 Amphitheater and Gym
- 1 Indoor Sports Complex
- Girls Hostel
- Boys Hostel
- 6 Staff Quarters
- 7 Rector Quarters
- Principal Bunglow
- Storm water Drainage

- **10** Botanical Garden
- Garden for Students
- **Walram Van**
- Security Cabin
- 14 Parking Space
- 15 Cricket Ground
- Groundwater Recharge Structure
- **Overhead Tank**
- Vegetation cover
- You are here

# Staff quaters

### Google Earth Image Showing Shree R.R. Lalan College, College Building,





#### Head Dept. of Diology R. R. LALAN COULEGE BHUJ-KACHCHH.

| ŚI. | Function          | No.                 | Area                | Total Area                        |