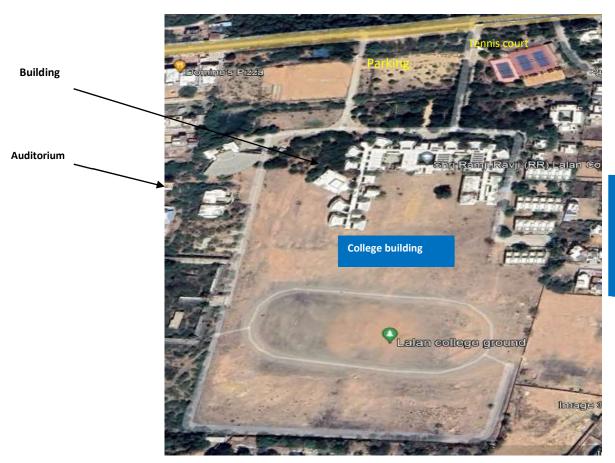

|  |  |
| Tug of war                         | Facilities available                                                                                                                                                       |  |  |

# **Details of college facilities**



#### Legend

- Bhuj Mandvi Road
- College Main Building
- 2 Amphitheater and Gym
- 1 Indoor Sports Complex
- Girls Hostel
- Boys Hostel
- 6 Staff Quarters
- 7 Rector Quarters
- Principal Bunglow
- Storm water Drainage

- **10** Botanical Garden
- Garden for Students
- **Walram Van**
- Security Cabin
- 14 Parking Space
- 15 Cricket Ground
- Groundwater Recharge Structure
- **Overhead Tank**
- Vegetation cover
- You are here

# Staff quaters

### Google Earth Image Showing Shree R.R. Lalan College, College Building,





#### Head Dept. of Diology R. R. LALAN COULEGE BHUJ-KACHCHH.

| ŚI. | Function          | No.                 | Area                | Total Area                        |