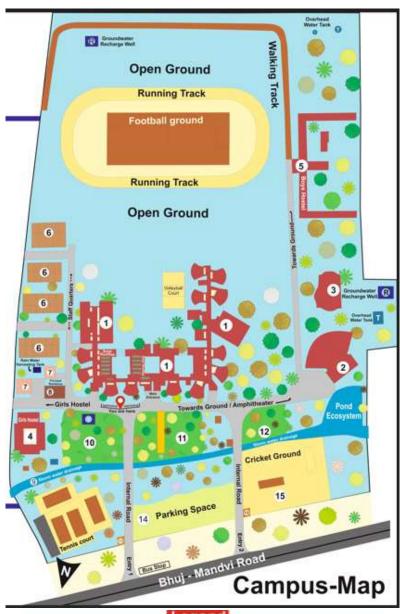

# 4.1.2. INFRASTRUCTURE FACILITIES FOR SPORTS-GAMES- CULTURAL

- The college building is one of its kind constructed after the collapse of original building during 2001 earthquake.
- CAMPUS and BUILDING: 26 Acre vast campus with building made.
- **SPORTS COMPLEX**: Lawn tennis Court, Cricket ground, Running and walking track, Badminton court, and Gym are present in the campus. (Sport Complex-Update)
- **OPEN AIR AUDITORIUM**: with capacity of 500 people is present in the campus with stage and backstage facilities

## **AVAILABLE SPORTS & CULTURAL FACILITIES**

| FACILITIES                         | REMARKS                                                                                                                                                                    |  |  |
|------------------------------------|----------------------------------------------------------------------------------------------------------------------------------------------------------------------------|--|--|
| CAMPUS AREA                        | 26 Acre                                                                                                                                                                    |  |  |
| Building specification             | robust earthquake resistant design by CEPT. Fire safety installation are also made with CCTV enabled campus                                                                |  |  |
| SEMINAR HALL, LIBRARY,<br>AV ROOM: | we have 2 seminar hall sand developed library. ICT facilities: 128 PC, printers in each department, PC lab, web portal, digital administration, >15 ICT enabled class/lab. |  |  |
| LAWN TENNIS                        | Synthetic courts and professional training                                                                                                                                 |  |  |
| CRICKET GROUND                     | With flood lights and net                                                                                                                                                  |  |  |
| FOOT BALL GROUND                   | With flood lights                                                                                                                                                          |  |  |
| TABLE TENNIS                       | Tables (3 tables)                                                                                                                                                          |  |  |
| BADMINTON COURT                    | Specialized indoor                                                                                                                                                         |  |  |
| KABADDI                            | Ground                                                                                                                                                                     |  |  |
| WALKING /RUNNING<br>TREK           | With light & trek                                                                                                                                                          |  |  |
| LONG JUMP                          | With light and with facilities                                                                                                                                             |  |  |
| GYM                                | Gym with all equipments                                                                                                                                                    |  |  |
| Volley ball                        | Facilities available                                                                                                                                                       |  |  |
| Chess                              | Available                                                                                                                                                                  |  |  |
| Carrom                             | Available                                                                                                                                                                  |  |  |
| Jevellin Throw                     | Available                                                                                                                                                                  |  |  |
| SHOT PUT                           | Available                                                                                                                                                                  |  |  |
| Tug of war                         | Facilities available                                                                                                                                                       |  |  |

#### Legend

- Bhuj Mandvi Road
- College Main Building
- 2 Amphitheater and Gym
- 1 Indoor Sports Complex
- Girls Hostel
- Boys Hostel
- 6 Staff Quarters
- 7 Rector Quarters
- Principal Bunglow
- Storm water Drainage

- **10** Botanical Garden
- Garden for Students
- **Walram Van**
- Security Cabin
- 14 Parking Space
- 15 Cricket Ground
- Groundwater Recharge Structure
- **Overhead Tank**
- Vegetation cover
- You are here