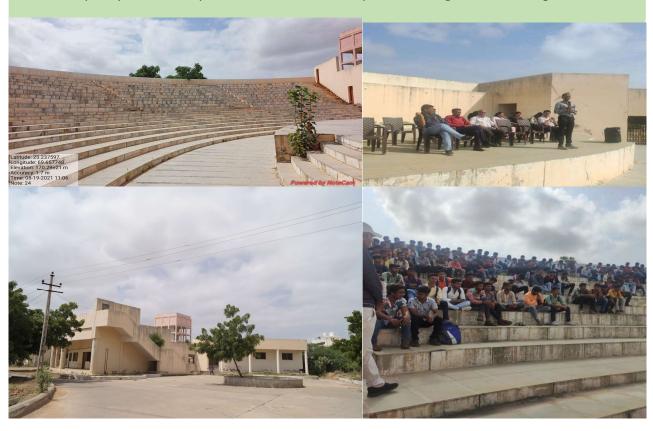

# 4.1.2. INFRASTRUCTURE FACILITIES FOR SPORTS-GAMES- CULTURAL

- The college building is one of its kind constructed after the collapse of original building during 2001 earthquake.
- CAMPUS and BUILDING: 26 Acre vast campus with building made.
- **SPORTS COMPLEX**: Lawn tennis Court, Cricket ground, Running and walking track, Badminton court, and Gym are present in the campus. (Sport Complex-Update)
- **OPEN AIR AUDITORIUM**: with capacity of 500 people is present in the campus with stage and backstage facilities