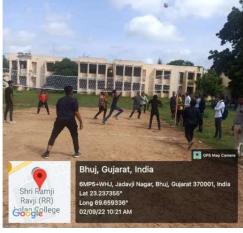

| 2430 (26170                             |
| _   |                                                   | GRAND        | TOTAL               | 13160 (141650)                           | 13545 (145800                           |
| 16. | Auditorium:<br>(Open type stage<br>and green rm.) | ,            | 1160                | 1160 (12510)                             | 1115 (12000                             |
|     | and green mic/                                    |              | Total               | 1160 (12510)                             | 1115 (12000                             |

#### **FACILITIES FOR CULTURAL PROGRAMME**

#### **OPEN AIR AUDITORIUM**

With Capacity Of 500 People Is Present In The Campus With Stage And Backstage Facilities.







# **SPORTS FACILITIES**