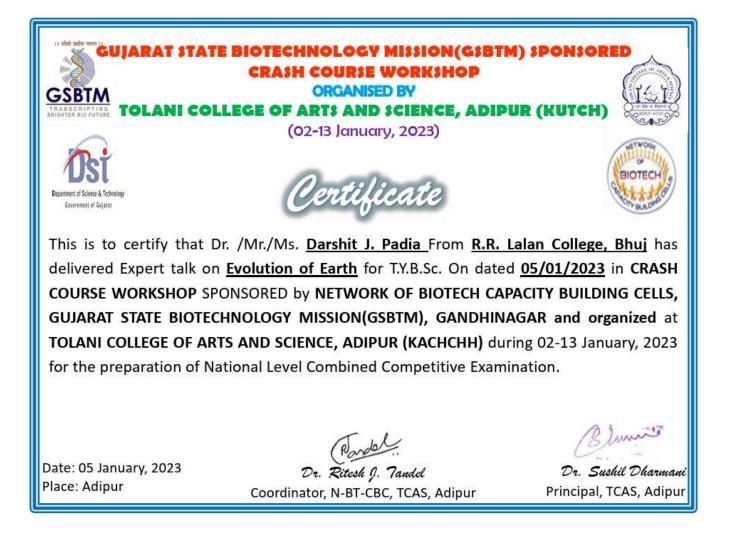

#### Tolani Arts and Science College, Adipur

The purpose of this MoU is to promote research and developmental activities among college student as well as to have student and faculty exchange programme to holistic development of the students and college. In this regard the GSBTM crash course workshop was organized in which 6 faculties and 65 students were benefited.