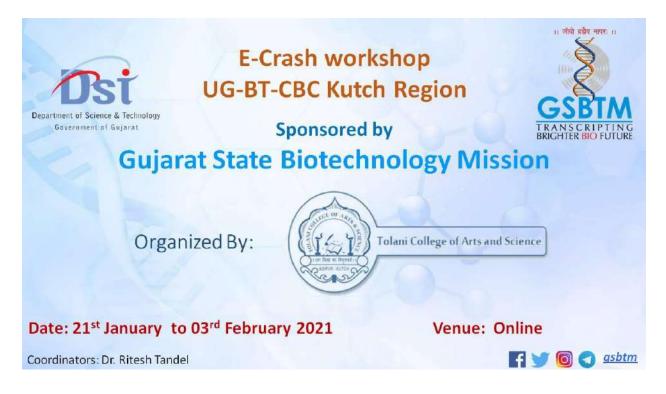

#### Tolani Arts and Science College, Adipur

The purpose of this MoU is to promote research and developmental activities among college student as well as to have student and faculty exchange programme to holistic development of the students and college. In this regard the GSBTM crash course workshop was organized in which 6 faculties and 65 students were benefited.