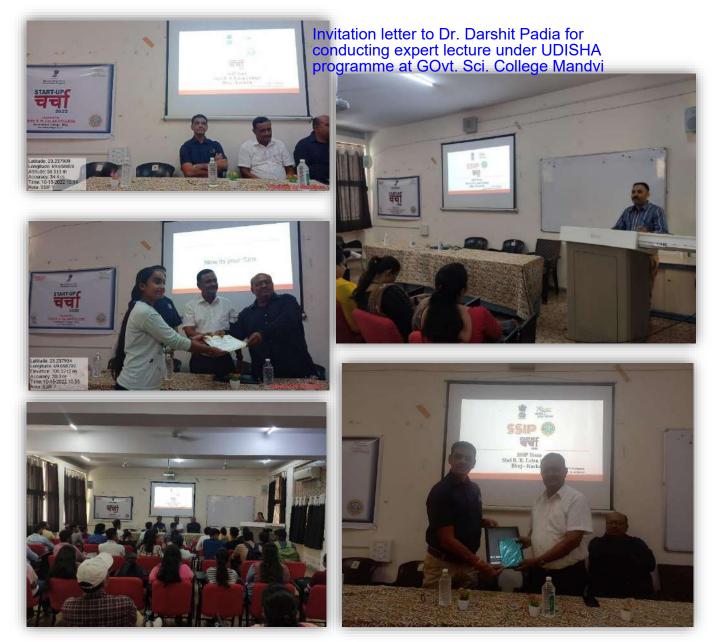

સવિકો/માંડવી/ઉદીશા/૨૦૨૨-૨૩/ 2.68

તા. ૩૧/૦૧/૨૦૨૩

પ્રતિ,

ડૉ. દર્શિત પડિયા, મદદનીશ પ્રાધ્યાપક, ભૂસ્તરવિજ્ઞાન વિભાગ, શ્રી આર. આર. લાલન કોલેજ, ભુજ – કચ્છ Invitation letter to Dr. Darshit Padia for conducting expert lecture under UDISHA programme at GOvt. Sci. College Mandvi

#### **Knowledge Consortium of Gujarat**

The purpose of this MoU is to arrange lectures and spread awareness about Students startup and innovation. In the above subject awareness programme named as Start-Up charcha was organized by SSIP Cell, in which 6 faculties and 70 students participated