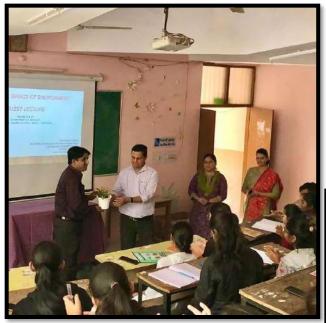

#### Government Science college, Mandvi, Kachchh

#### **Research and Development:**

The MoU between both the colleges has also enhanced the research and development progress of the students undergoing Ph.D. research and dissertation work by providing equipment and laboratory facilities.

#### **Faculty Exchange Programme:**

Faculty exchange programs provide several benefits to both participants and educational institutions. It provides numerous benefits, including cultural and global understanding, language acquisition, academic and personal development, expanded networks, increased employability, tolerance promotion, and institutional collaboration. These programs help to shape well-rounded individuals with the skills and perspectives required to flourish in an increasingly interconnected and diverse society. In the above programme 3 faculty have participated.