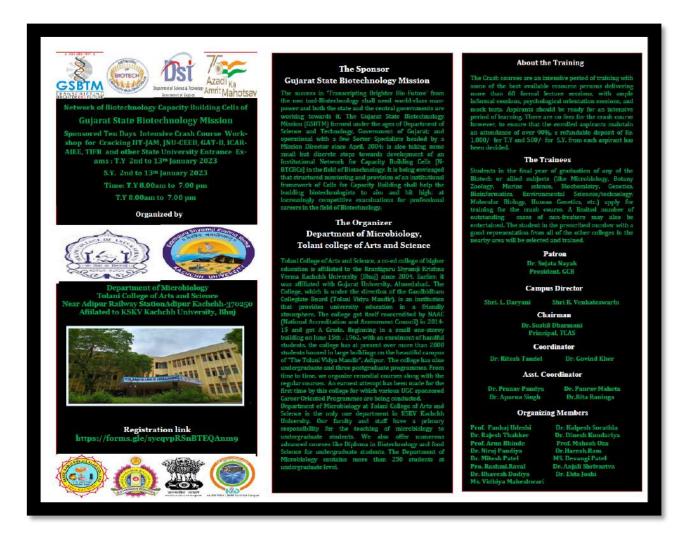

#### Tolani Arts and Science College, Adipur

The purpose of this MoU is to promote research and developmental activities among college student as well as to have student and faculty exchange programme to holistic development of the students and college. In this regard the GSBTM crash course workshop was organized in which 6 faculties and 65 students were benefited.