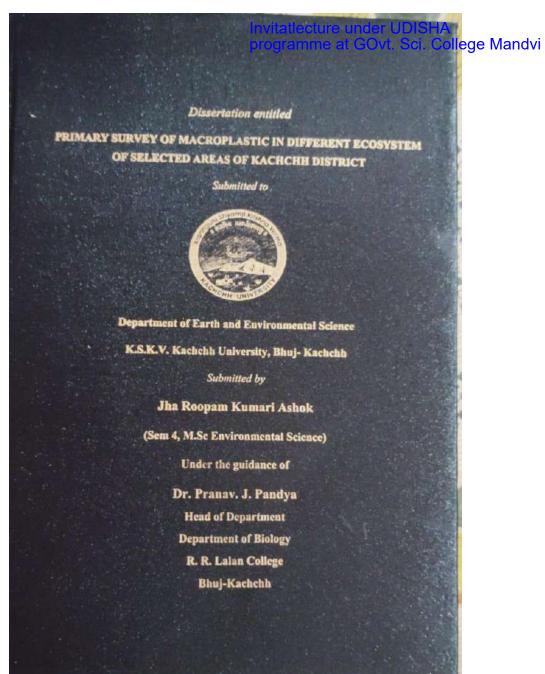

સવિકો/માંડવી/ઉદીશા/૨૦૨૨-૨૩/ 2.68

તા. ૩૧/૦૧/૨૦૨૩

પ્રતિ,

ડૉ. દર્શિત પડિયા, મદદનીશ પ્રાધ્યાપક, ભૂસ્તરવિજ્ઞાન વિભાગ, શ્રી આર. આર. લાલન કોલેજ, ભુજ – કચ્છ Invitation letter to Dr. Darshit Padia for conducting expert lecture under UDISHA programme at GOvt. Sci. College Mandvi

#### CERTIFICATE

This is to certify that Miss. Jha Roopam Kumari Ashok is an enrolled student of M.Sc Environmental Science of department of Earth and Environmental Science, K.S.K.V. Kachchh University, Bhuj. The dissertation entitled "PRIMARY SURVEY OF MACROPLASTICS IN DIFFERENT ECOSYSTEM OF SELECTED AREAS OF KACHCHH DISTRICT" is based on the original work carried out under the supervision and guidance of Dr. Pranav. J. Pandya, Head of Department of Biology, R. R. Lalan College, Bhuj during the session 2022-2023. This dissertation does not constitute any part that has been put forward for the award of any other degree, diploma, associateship and fellowship of this or any other University/ Institution.