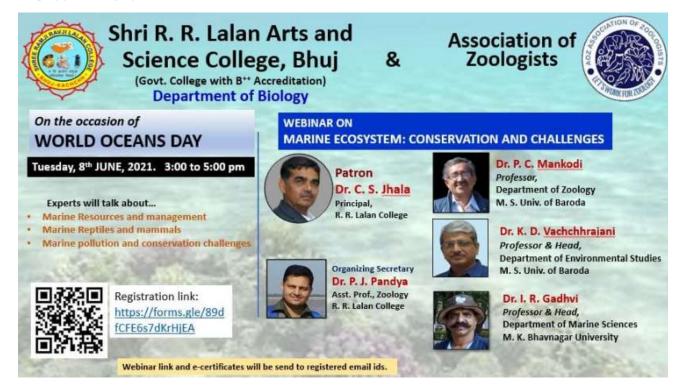

## Webinar on Marine Ecosystem: Conservation and challenges (ONLINE) Dt. 08-6-21

Webinar to celebrate "World Oceans Day" on 8th June. The theme of the webinar would be "Marine ecosystem: Conservation and Challenges". It is jointly organized by Dept. Of Biology, Shri R. R. Lalan College, Bhuj and Association of Zoologist.

MORE THAN 300 participants nation wide.

Experts will cover various topics related to Oceans, their Biodiversity, resources and management, marine mammals, as well as conservation challenges to protect these systems.

Interested students and faculties can register using the link shared below or the QR code.

https://forms.gle/89dfCFE6s7dKrHjEA.

https://www.facebook.com/photo?fbid=10225554310222616&set=a.10203182138932316