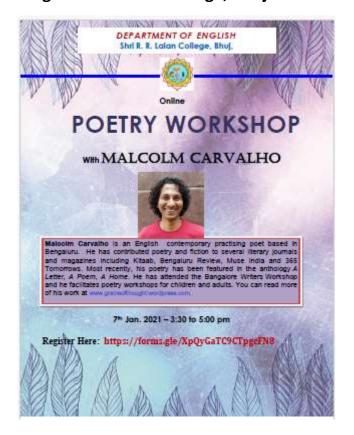

### 3.Online Poetry Workshop by Malcolm Carvalho organized by Dept. of English R. R. Lalan College, Bhuj 07-1-21