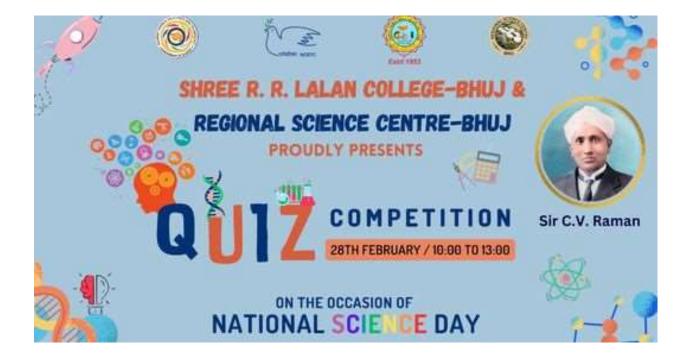

| 14 | 2022-23 | Department and Gujarati Professors Association,<br>Gujarat.  One day workshop on Creative writing by Nisarg<br>Ahir organized by Dept. of Gujarati, R. R. Lalan<br>College 18-3-23 (On MS Team) | 18-3-23                             | 22    |
|----|---------|-------------------------------------------------------------------------------------------------------------------------------------------------------------------------------------------------|-------------------------------------|-------|
| 15 | 2022-23 | Sanskrit Sambhashan Workshop                                                                                                                                                                    | 09-02-<br>2023 to<br>17-02-<br>2023 | 23    |
| 16 | 2022-23 | Lecture Series: "Global science for Global Wellbeing."  Date                                                                                                                                    | 28-02-<br>2023                      | 24-25 |
| 17 | 2022-23 | Exhibition for Community Science Awareness " "Gloria of science 2023" Regional awareness workshop                                                                                               | 10-2-23                             | 26-27 |