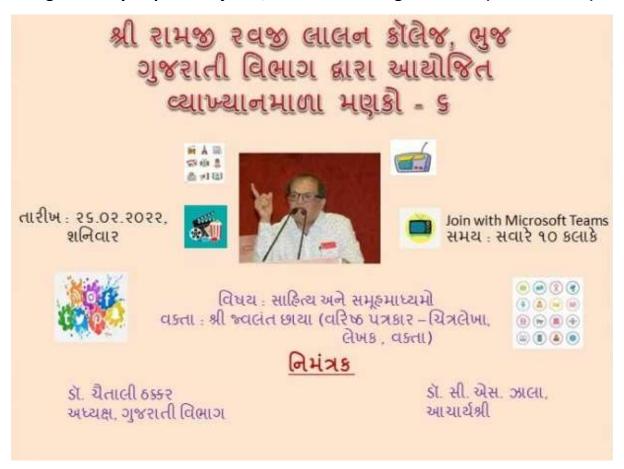

### 7. Lecture series on Gujarati Essays by Padmashree Dr. Pravin Darji organized by Dept. of Gujarati, R. R. Lalan College 25-9-21 (On MS Teams)

8. Lecture series-4 on "Kavyanand Brahmanand" by Dr. Darshan Dholakiya organized by Dept. of Gujarati, R. R. Lalan College 26-11-21 (On Youtube & Teams)