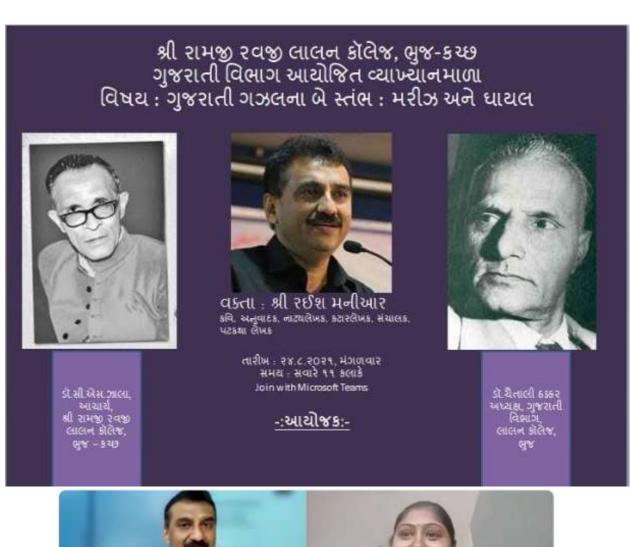

## 6. Lecture series on Gujarati literature by Marij and Ghayal organized by Dept. of Gujarati, R. R. Lalan College 24-8-21 (On MS Teams)