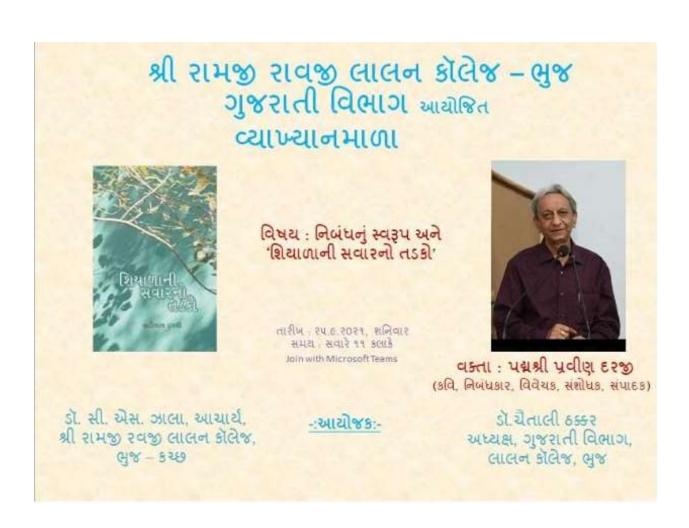

### 7. Lecture series on Gujarati Essays by Padmashree Dr. Pravin Darji organized by Dept. of Gujarati, R. R. Lalan College 25-9-21 (On MS Teams)

8. Lecture series-4 on "Kavyanand Brahmanand" by Dr. Darshan Dholakiya organized by Dept. of Gujarati, R. R. Lalan College 26-11-21 (On Youtube & Teams)