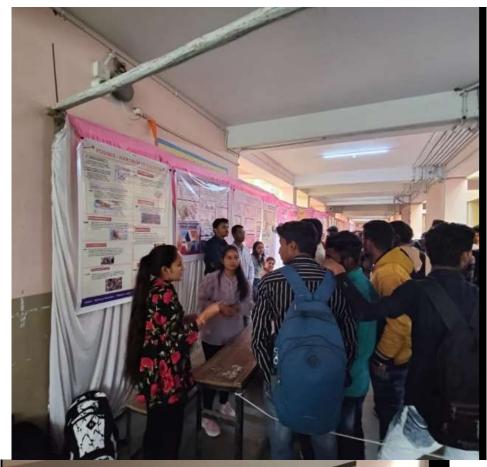

| 14 | 2022-23 | Department and Gujarati Professors Association,<br>Gujarat.  One day workshop on Creative writing by Nisarg<br>Ahir organized by Dept. of Gujarati, R. R. Lalan<br>College 18-3-23 (On MS Team) | 18-3-23                             | 22    |
|----|---------|-------------------------------------------------------------------------------------------------------------------------------------------------------------------------------------------------|-------------------------------------|-------|
| 15 | 2022-23 | Sanskrit Sambhashan Workshop                                                                                                                                                                    | 09-02-<br>2023 to<br>17-02-<br>2023 | 23    |
| 16 | 2022-23 | Lecture Series: "Global science for Global Wellbeing."  Date                                                                                                                                    | 28-02-<br>2023                      | 24-25 |
| 17 | 2022-23 | Exhibition for Community Science Awareness " "Gloria of science 2023" Regional awareness workshop                                                                                               | 10-2-23                             | 26-27 |