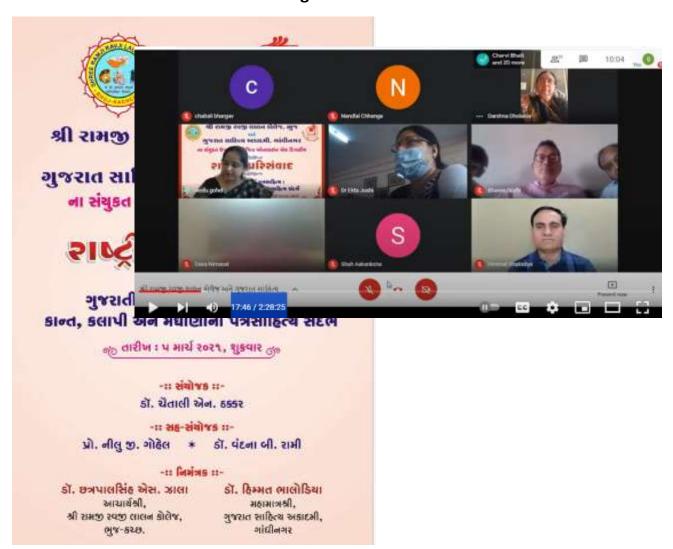

# 4. National seminar on Gujrati literature with reference to letters jointly organized by R. R. Lalan College, Bhuj & Gujarat Sahitya Akadami, Gandhinagar 5-3-21

#### 🎤 हार्हिङ निमंत्रए। 🏍

સૂજ શ્રી, ગુજરાત સાહિત્ય અકાદમી, ગાંધીનગર અને શ્રી રામજી રવજી લાલન કોલેજ, ભુજ ગુજરાતી વિભાગના સંયુક્ત ઉપક્રમે તા. ૫-૩-૨૦૨૧, ચુકવારના રોજ '**ગુજરાતીના સર્જકોનું** પગસાહિત્ય ર કાન્ત, કલાપી અને મેઘાણીના પગસાહિત્ય સંદર્ભે' વિપય પર એકદિવસીય રાષ્ટ્રીય પરિસંવાદનું આયોજન કરેલ છે. જેમાં સાથે સામેલ લિંક હારા રજિસ્ટ્રેશન અને સફભાગી ધવા કાર્દિક નિમંત્રણ છે.