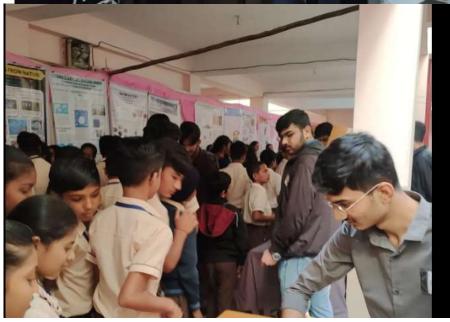

| 14 | 2022-23 | Department and Gujarati Professors Association,<br>Gujarat.  One day workshop on Creative writing by Nisarg<br>Ahir organized by Dept. of Gujarati, R. R. Lalan<br>College 18-3-23 (On MS Team) | 18-3-23                             | 22    |
|----|---------|-------------------------------------------------------------------------------------------------------------------------------------------------------------------------------------------------|-------------------------------------|-------|
| 15 | 2022-23 | Sanskrit Sambhashan Workshop                                                                                                                                                                    | 09-02-<br>2023 to<br>17-02-<br>2023 | 23    |
| 16 | 2022-23 | Lecture Series: "Global science for Global Wellbeing."  Date                                                                                                                                    | 28-02-<br>2023                      | 24-25 |
| 17 | 2022-23 | Exhibition for Community Science Awareness " "Gloria of science 2023" Regional awareness workshop                                                                                               | 10-2-23                             | 26-27 |