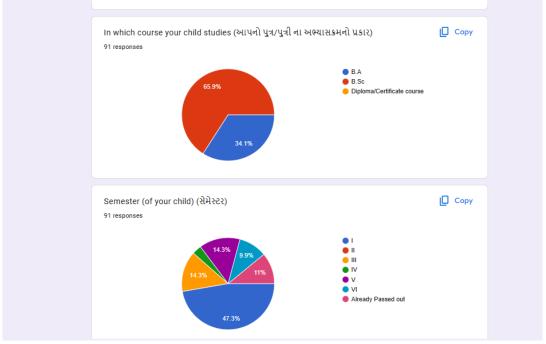

## • Parent feedback sample copy and few filled copies

|   | Your Name (આપનું નામ)                                                                                                                                                           |                      |                |                    |                  |                  |
|---|---------------------------------------------------------------------------------------------------------------------------------------------------------------------------------|----------------------|----------------|--------------------|------------------|------------------|
|   | Your Son/Daughter name (આ કોલેજમા<br>અભ્યાસ કરતા આપના પુત્ર/પુત્રી નું નામ)                                                                                                     |                      |                |                    |                  |                  |
|   | Email ID                                                                                                                                                                        |                      |                |                    |                  |                  |
|   | Mobile No. (મોબાઈલ ન.)                                                                                                                                                          |                      |                |                    |                  |                  |
|   | In which course your child studies<br>(અભ્યાસક્રમનો પ્રકાર)                                                                                                                     | ⊙ B. A.              |                | ⊙ B.Sc             | 2.               |                  |
|   | Semester (of your child) (ક્યા સેમેસ્ટરમાં<br>અભ્યાસ કરે)                                                                                                                       | ⊙ II                 |                | ⊙ IV               |                  | ⊙ VI             |
|   | Year of Passing (પાસ થયાનું વર્ષ)                                                                                                                                               | ⊙ 2016-1<br>⊙ 2019-2 |                | 2017-18<br>2020-21 |                  | 018-19<br>021-22 |
| 1 | How was the admission process?<br>(કોલેજની પ્રવેશ પ્રક્રિયા સંદર્ભે આપનો અભિપ્રાય?)                                                                                             | ⊙ 1<br>Poor          | ⊙ 2<br>Average | ⊙ 3<br>Good        | ⊙ 4<br>Very Good | ⊙ 5<br>Excellent |
| 2 | Infrastructure and facilities<br>(Building/Classes/Labs/ Campus)<br>(સંસ્થાની ભૌતિક સુવિધાઓ અંગે અભિપ્રયા)                                                                      | ⊙ 1<br>Poor          | ⊙ 2<br>Average | ⊙ 3<br>Good        | ⊙ 4<br>Very Good | ⊙ 5<br>Excellent |
| 3 | Regularity and curriculum of the<br>college (discipline and education)<br>સંસ્થામાં થતી સહ અભ્યાસકીય શિક્ષણોત્તર પ્રવૃતિ અને<br>નિયમિતતા અંગેનો અભિપ્રાય.                       | ⊙ 1<br>Poor          | ⊙ 2<br>Average | ⊙ 3<br>Good        | ⊙ 4<br>Very Good | ⊙ 5<br>Excellent |
| 4 | Can you easily meet college<br>Principal/ Faculty? (આચાર્યશ્રી/પ્રધ્યાપકના<br>સંપર્ક/ઉપલબ્ધતા અંગે અભિપ્રાય)                                                                    | ⊙ 1<br>Poor          | ⊙ 2<br>Average | ⊙ 3<br>Good        | ⊙ 4<br>Very Good | ⊙ 5<br>Excellent |
| 5 | Rank other facilities provided by<br>college (activities, education,<br>books, quality) (કોલેજમાં ઉપ્લબ્ધ સુવિધાઓ<br>જેમ કે શીક્ષણ, વિવિધ પ્રોગ્રામ, વગેરે બાબત આપના<br>સ્કોર.) | ⊙ 1<br>Poor          | ⊙ 2<br>Average | ⊙ 3<br>Good        | ⊙ 4<br>Very Good | ⊙ 5<br>Excellent |
| 6 | Rank your child overall progress?<br>(કોલેજકાળ દરમ્યાન તમારા બાળકમાં થયેલ સર્વાંગી<br>વિકાસ)                                                                                    | ⊙ 1<br>Poor          | ⊙ 2<br>Average | ⊙ 3<br>Good        | ⊙ 4<br>Very Good | ⊙ 5<br>Excellent |
| 7 | How do you find college campus?<br>(એકંદરે કોલેજ કેમ્પસ વિશે આપનો અભિપ્રાય શુ<br>છે)                                                                                            | ⊙ 1<br>Poor          | ⊙ 2<br>Average | ⊙ 3<br>Good        | ⊙ 4<br>Very Good | ⊙ 5<br>Excellent |
| 8 | You suggestions if any<br>(આપના અભિપ્રાયો)                                                                                                                                      |                      |                |                    |                  |                  |