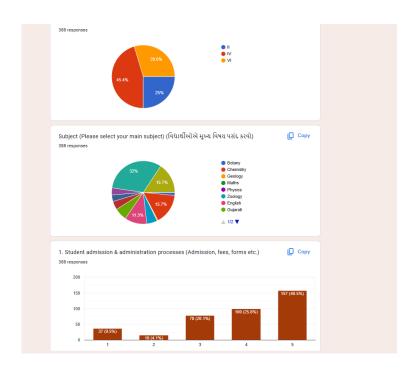

|
| Feedback form for the Year (Faculty need to fill feedback for every Academic year) *  1. 2023-24  2. 2022-23  3. 2021-22  4. 2020-21  5. 2019-20  6. 2018-19  7. 2017-18  8. 2016-17                         |
| 9. 2015-16                                                                                                                                                                                                   |
| 10. Earlier to 2015-16                                                                                                                                                                                       |

## Few screenshot of the filled google form