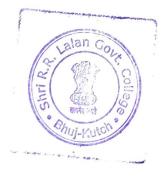

#### Mentor's certificate

Hence Dr. C. S. Jhala certifies. This presented survey work is an original and independent research work on "Employment from Home Industry of Sudi-Chappu and Sword Making in Nana Reha Village of Bhuj Taluka in Kutch District". He has faithfully done the necessary studies and counseling under my guidance. I am sure that this survey work of his will be useful to the students of this subject as a result of his diligent study. I am not aware if he has presented this type of research work anywhere else.