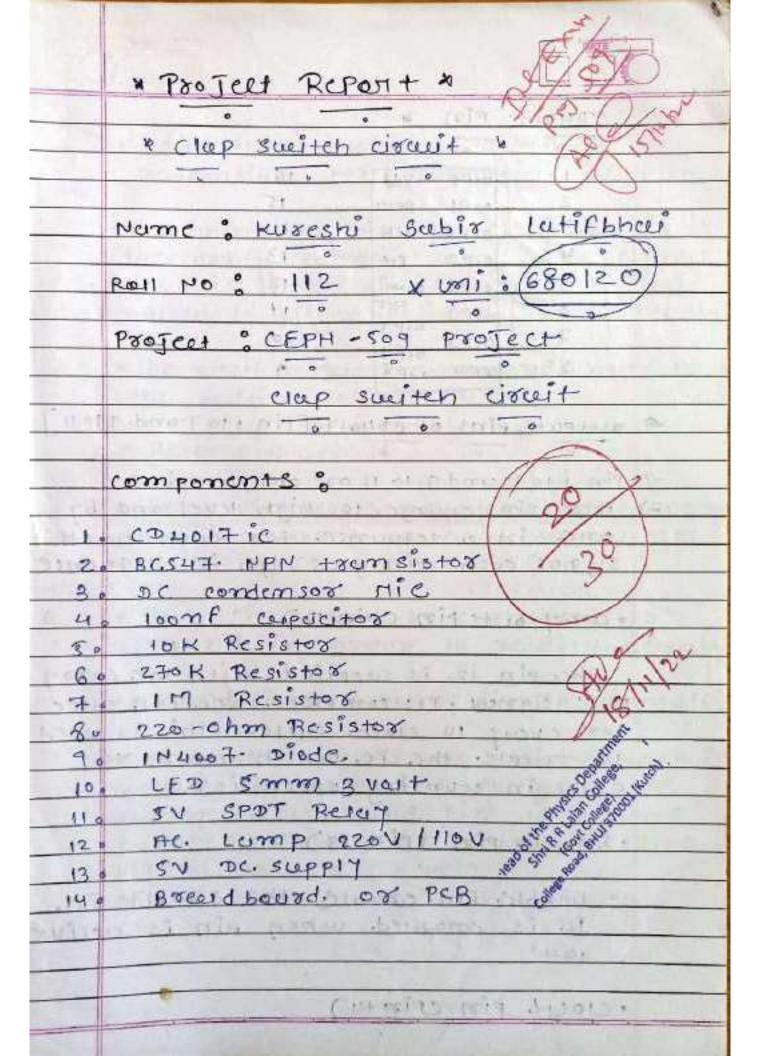

### TRANSLATED FROM GOOGLE

PRINCIPAL

Bhuj-Kachchh.

Acharyasree Lalan College (Bhuj)

| સંશોધક              | માર્ગદર્શકો        |
|---------------------|--------------------|
| રબારી<br>ગીતા એસ.   | ડૉ.સી.એસ<br>ઝલા સર |
| ઢીલા લક્ષ્મી<br>આર. |                    |